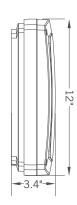

|       |       |  |  |
| Lumana            | 30K                | 40K   | 50K   |  |  |
| Lumens            | 2,260              | 2,380 | 2,500 |  |  |
| CRI               | >80                |       |       |  |  |
| Finish            | White/Bronze/Black |       |       |  |  |
| Impact resistance | IK10               |       |       |  |  |
| IP rating         | IP6                |       |       |  |  |
| Power Factor      | ≥0.9               |       |       |  |  |
| Operating Temp    | -4°F               |       |       |  |  |
| Certificate       | ETL                |       |       |  |  |
| Standard          | EN60598-2-1        |       |       |  |  |
| Emergency         | EN60598-2-22       |       |       |  |  |





#### **Photometric** Data:



#### **Dimensions**



#### ORDER INFORMATION

EXAMPLE: LCF-28W-Y-50K-W-14-BK-00











| Series | Wattage | Voltage        | CCT                                       | Beam | Mount                | Finish                                  | Controls                                                                                            |
|--------|---------|----------------|-------------------------------------------|------|----------------------|-----------------------------------------|-----------------------------------------------------------------------------------------------------|
| LCF    | 28W     | Y=<br>120-277V | 30K = 3000K<br>40K = 4000K<br>50K = 5000K |      | 14 =<br>Direct Mount | BK = Black<br>WH = White<br>BZ = Bronze | Blank = Standard  DIM = 0-10V Dimming  OO = On/Off Motion Senso