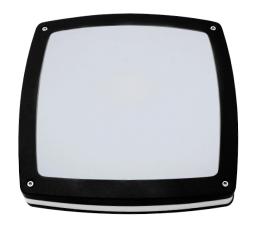

# **LCF Series** LED Flush Mount Light

**Exterior Ceiling or Wall** 

### **Features**

- The cast aluminum housing and UV-stabilized diffuser are ideal for outdoor use.
- Stainless steel vandal proof screws.
- Vandal proof , IK10, IP65.
- Multi-function, classic design, easy adapted for many application.
- High quality controllers by HYTRONIK.
- 5 years guarantee.