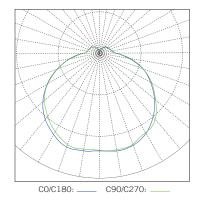

g      | 28 Watts           |       |       |  |  |
| Lumana            | 30K                | 40K   | 50K   |  |  |
| Lumens            | 2,260              | 2,380 | 2,500 |  |  |
| CRI               | >80                |       |       |  |  |
| Finish            | White/Bronze/Black |       |       |  |  |
| Impact resistance | IK10               |       |       |  |  |
| IP rating         | IP6                |       |       |  |  |
| Power Factor      | ≥0.9               |       |       |  |  |
| Operating Temp    | -4°F               |       |       |  |  |
| Certificate       | ETL                |       |       |  |  |
| Standard          | EN60598-2-1        |       |       |  |  |
| Emergency         | EN60598-2-22       |       |       |  |  |





#### **Photometric** Data:



#### **Dimensions**



#### ORDER INFORMATION

EXAMPLE: LCF-28W-Y-50K-W-14-BK-00











| Series | Wattage | Voltage        | CCT                                       | Beam | Mount                | Finish                                  | Controls                                                                                            |
|--------|---------|----------------|-------------------------------------------|------|----------------------|-----------------------------------------|-----------------------------------------------------------------------------------------------------|
| LCF    | 28W     | Y=<br>120-277V | 30K = 3000K<br>40K = 4000K<br>50K = 5000K |      | 14 =<br>Direct Mount | BK = Black<br>WH = White<br>BZ = Bronze | Blank = Standard  DIM = 0-10V Dimming  O