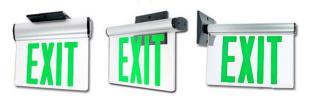

### LE-XEL-U1 (SINGLE FACE) LE-XEL-U2 (DOUBLE FACE)

Our Edge Lit features an integrated and pivot system that allows it to be installed on the wall, ceiling or sloped surface. Available with a back-box for recess mount. Interchangeable acrylic panels easily and securely snap into the housing, reducing the possible damage that can occur during normal installations. Available in double face, or single.

#### **KEY FEATURES**

- Injection-molded thermoplastic ABS housing
- Ultra bright, energy efficient, long life Red or Green LED
- UL-94V-0 flame rating, fire-retardant
- Wall, side and ceiling mounting
- Super bright LED 2W
- 3.6V 300mAh Nickel-Cadmium battery, light last more than 90 minutes after power failure
- Input Voltage: 120/277VAC 60Hz
- Overcharge & Over-Discharge protection