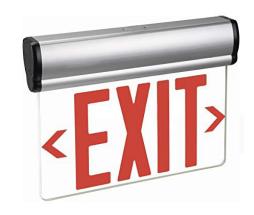

### LE-XEL-U1 (SINGLE FACE) LE-XEL-U2 (DOUBLE FACE)

Our Edge Lit features an integrated and pivot system that allows it to be installed on the wall, ceiling or sloped surface. Available with a back-box for recess mount. Interchangeable acrylic panels easily and securely snap into the housing, reducing the possible damage that can occur during normal installations. Available in double face, or single.

## LED Edge Lit Exit Sign