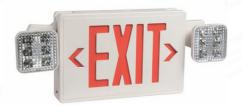

## LED Exit Adjustable Light Combo

### LE-CXPL-U1-N-2SA

Injection-molded, engineering-grade, 5VA flame retardant, high-impact resistant, thermoplastic in white finish. Aesthetically pleasing, curved face, rounded corner design. With adjustable light, and test switch provided.

#### **KEY FEATURES**

- Injection-molded thermoplastic ABS housing
- Ultra bright, energy efficient, long life Red or Green LED with adjustable lights
- UL-94V-0 flame rating, fire-retardant
- Wall and ceiling mounting
- Super bright LED 2x1W
- 3.6V 300mAh Nickel-Cadmium battery, light last more than 90 minutes after power failure
- Input Voltage: 120/277VAC 60Hz
- Overcharge & Over-Discharge protection