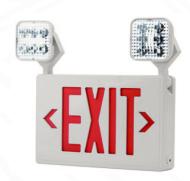

## LED Exit Adjustable Light Combo

### LE-CXPL-U1-N-2SA

Injection-molded, engineering-grade, 5VA flame retardant, high-impact resistant, thermoplastic in white finish. Aesthetically pleasing, curved face, rounded corner design. With adjustable light, and test switch provided.

#### **KEY FEATURES**

- Injection-molded thermoplastic ABS housing
- Ultra bright, energy efficient, long life Red or Green LED with adjustable lights
- UL-94V-0 flame rating, fire-retardant
- Wall and ceiling mounting
- Super bright LED 2x1W
- 3.6V 300mAh Nickel-Cadmium battery, light last more than 90 minutes after power failure
- Input Voltage: 120/277VAC 60Hz
- Overcharge & Over-Discharge protection