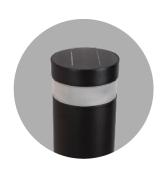

## LSB-A Series SOLAR LED Bollard

## PRODUCT DESCRIPTION

- High brightness LED 18 chips, 0.09W each, 1.8W LED Power.
- 4.5Ah 6.4V LITHIUM LIFEPO4 battery, with fast charging, working temperature 5°F to 149°F.
- 4.5 Watt Monocrystalline Solar Panel. Grade A Solar Cells.
- Height 36 x Width 6.5 in / 21 Lbs.
- INTERPON AKZONOBEL coating.
- 5 Years Warranty.