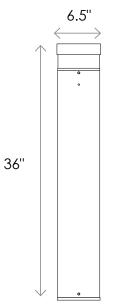

## PRODUCT DESCRIPTION

- High brightness LED 18 chips, 0.09W each, 1.8W LED Power.
- 4.5Ah 6.4V LITHIUM LIFEPO4 battery, with fast charging, working temperature 5°F to 149°F.
- 4.5 Watt Monocrystalline Solar Panel. Grade A Solar Cells.
- Height 36 x Width 6.5 in / 21 Lbs.
- INTERPON AKZONOBEL coating.
- 5 Years Warranty.