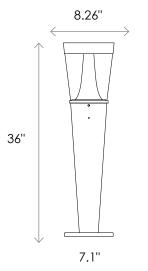

## PRODUCT DESCRIPTION

- 3W LED Power.
- 4.5Ah 6.4V LITHIUM LIFEPO4 battery, with fast charging, working temperature 5°F to 149°F
- 4.5 Watt Monocrystalline Solar Panel. Grade A Solar Cells
- Height: 36 x Width 8.26 in / 28 Lbs.
- INTERPON AKZONOBEL coating.
- 5 Years Warranty.