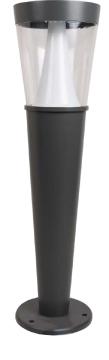

## LSB-E Series SOLAR LED Bollard

## PRODUCT DESCRIPTION

- 3W LED Power.
- 4.5Ah 6.4V LITHIUM LIFEPO4 battery, with fast charging, working temperature 5°F to 149°F
- 4.5 Watt Monocrystalline Solar Panel. Grade A Solar Cells
- Height: 36 x Width 8.26 in / 28 Lbs.
- INTERPON AKZONOBEL coating.
- 5 Years Warranty.

## PERFORMANCE SUMMARY

Delivered Light Output: 370 Lumens

Watts: 3 Watts

CCT: 3000K, 4000K, 5000K

Standard Lifetime: Designed to L70 minimum 50,000 hours

IP Rating: IP65

Charging: 6 Hours / Day, direct sun light