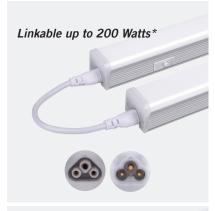

#### **FEATURES & BENEFITS**

- Can be linked, seamless connection
- AC 120-277V (Dimmable available in 120V only)
- CCT Selectable 3000K, 4000K, and 5000K
- Life span exceeds 50,000 hrs

## Standard Accessories: