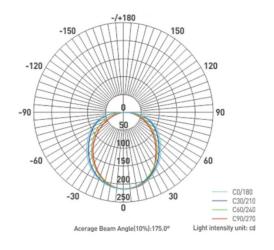

|

Enter configuration:

Special Order\*\*

Dimensions and values shown are nominal. LuminosoLED continually works to improve products and reserves the right to make changes which may alter the performance or appearance of products.

# DCOV Series Linear LED Light

CCT Selectable / 120V / 120-277V



# PERFORMANCE DATA

| WATTS | SIZE | LENS                      | VOLTAGE | LUMENS        | LPW         |
|-------|------|---------------------------|---------|---------------|-------------|
| 15W   | 2FT  |                           |         | 1,650 - 1,800 |             |
| 25W   | 3FT  | Frosted 120VAC 120-277VAC |         | 2,750 - 3,000 | 110-120lm/W |
| 30W   | 4FT  |                           |         | 3,300 - 3,600 |             |

# **DIMENSIONS**





## **PHOTOMETRIC**



## Standard Accessories: