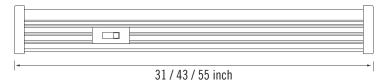

|

Enter configuration:

Special Order\*\*

Dimensions and values shown are nominal. LuminosoLED continually works to improve products and reserves the right to make changes which may alter the performance or appearance of products.

# DCOV Series Linear LED Light

CCT Selectable / 120V / 120-277V



# PERFORMANCE DATA

| WATTS | SIZE | LENS                      | VOLTAGE | LUMENS        | LPW         |
|-------|------|---------------------------|---------|---------------|-------------|
| 15W   | 2FT  |                           |         | 1,650 - 1,800 |             |
| 25W   | 3FT  | Frosted 120VAC 120-277VAC |         | 2,750 - 3,000 | 110-120lm/W |
| 30W   | 4FT  |                           |         | 3,300 - 3,600 |             |

# **DIMENSIONS**





## **PHOTOMETRIC**



## Standard Accessories: