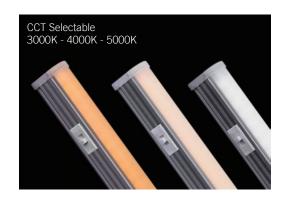

# DCOV Series Linear LED Light

CCT Selectable / 120V / 120-277V

### PRODUCT DESCRIPTION

The LuminosoDCOV Series is now CCT Selectable. The multi-function, linear fixture can be used in a wide range of applications. It can be used as a low profile fixture for general lighting or as a cove light to create a beautiful, evenly dispersed, ambient light. The DCOV series is available in 2, 3, and 4 foot lengths and the CCT can be adjusted to 3000K, 4000K, or 5000K color temperatures.

#### **FEATURES & BENEFITS**

- Can be linked, seamless connection
- AC 120-277V (Dimmable available in 120V only)
- CCT Selectable 3000K, 4000K, and 5000K
- Life span exceeds 50,000 hrs