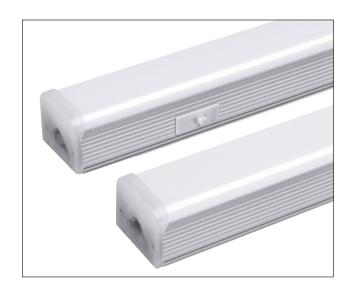

### PRODUCT DESCRIPTION

The LuminosoDCOV Series is now CCT Selectable. The multi-function, linear fixture can be used in a wide range of applications. It can be used as a low profile fixture for general lighting or as a cove light to create a beautiful, evenly dispersed, ambient light. The DCOV series is available in 2, 3, and 4 foot lengths and the CCT can be adjusted to 3000K, 4000K, or 5000K color temperatures.

#### **FEATURES & BENEFITS**

- Can be linked, seamless connection
- AC 120-277V (Dimmable available in 120V only)
- CCT Selectable 3000K, 4000K, and 5000K
- Life span exceeds 50,000 hrs