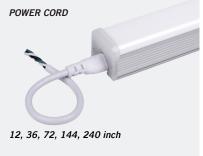

on:

Special Order\*\*

Dimensions and values shown are nominal. LuminosoLED continually works to improve products and reserves the right to make changes which may alter the performance or appearance of products.

# DCOV Series Linear LED Light

CCT Selectable / 120V / 120-277V



# PERFORMANCE DATA

| WATTS | SIZE | LENS                      | VOLTAGE | LUMENS        | LPW         |
|-------|------|---------------------------|---------|---------------|-------------|
| 15W   | 2FT  |                           |         | 1,650 - 1,800 |             |
| 25W   | 3FT  | Frosted 120VAC 120-277VAC |         | 2,750 - 3,000 | 110-120lm/W |
| 30W   | 4FT  |                           |         | 3,300 - 3,600 |             |

# **DIMENSIONS**





## **PHOTOMETRIC**



## Standard Accessories: