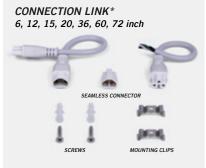

Special Order\*\*

Dimensions and values shown are nominal. LuminosoLED continually works to improve products and reserves the right to make changes which may alter the performance or appearance of products.

# DCOV Series Linear LED Light

CCT Selectable / 120V / 120-277V



# PERFORMANCE DATA

| WATTS | SIZE | LENS                      | VOLTAGE | LUMENS        | LPW         |
|-------|------|---------------------------|---------|---------------|-------------|
| 15W   | 2FT  |                           |         | 1,650 - 1,800 |             |
| 25W   | 3FT  | Frosted 120VAC 120-277VAC |         | 2,750 - 3,000 | 110-120lm/W |
| 30W   | 4FT  |                           |         | 3,300 - 3,600 |             |

# **DIMENSIONS**





## **PHOTOMETRIC**



## Standard Accessories: