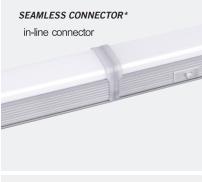

#### **FEATURES & BENEFITS**

- Can be linked, seamless connection
- AC 120-277V (Dimmable available in 120V only)
- CCT Selectable 3000K, 4000K, and 5000K
- Life span exceeds 50,000 hrs

## Standard Accessories: