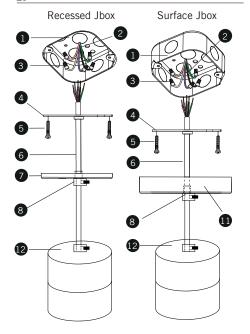

## **LED CYLINDER INSTALLATION INSTRUCTIONS**

Surface Jbox

Pendant With Stem

Recessed Jbox

RISK OF FIRE AND ELECTRICAL SHOCK. FIXTURE MUST BE INSTALLED BY A QUALIFIED ELECTRICIAN ONLY IN ACCORDANCE WITH NATIONAL, LOCAL BUILDING AND ELECTRICAL CODES. DISCONNECT POWER AT ELECTRICAL PANEL BEFORE SERVICING.

| <b>&gt;&gt;</b> | PARTS                               |
|-----------------|-------------------------------------|
| 1               | 4" Octogon Junction Box (By Others) |
| 2               | Power Cord (By Others)              |
| 3               | Wire Nut                            |
| 4               | Power Cord                          |
| 5               | Junction Box Crossbar               |
| 6               | Screw PM4*22                        |
| 7               | Stem Kits                           |
| 8               | 4" Stem Canopy Kits                 |
| 9               | 6" Stem Canopy Kits                 |
| 10              | 4"/6"/8" Lamp                       |
| 1               | Screw PM3*5                         |
|                 |                                     |