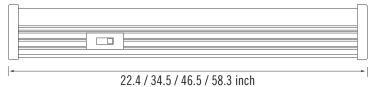

|

Enter configuration:

Linkable up to 200 Watts continuous run\*

Dimensions and values shown are nominal. LuminosoLED continually works to improve products and reserves the right to make changes which may alter the performance or appearance of products.

# SCOV Series Linear LED Light

CCT Selectable / 120V / 120-277V



## PERFORMANCE DATA

| WATTS | SIZE | LENS    | VOLTAGE              | LUMENS        | LPW         |
|-------|------|---------|----------------------|---------------|-------------|
| 7W    | 2FT  |         |                      | 770 - 840     |             |
| 12W   | 3FT  | Frosted | 120VAC<br>120-277VAC | 1,320 - 1,440 | 110-120lm/W |
| 15W   | 4FT  |         |                      | 1,650 - 1,800 |             |

## **DIMENSIONS**





## **PHOTOMETRIC**



### Standard Accessories: