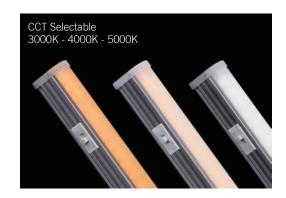

#### PRODUCT DESCRIPTION

The Luminoso SCOV Series is now CCT Selectable. The multi-function, linear fixture can be used in a wide range of applications. It can be used as a low profile fixture for general lighting or as a cove light to create a beautiful, evenly dispersed, ambient light. The SCOV series is available in 2, 3, and 4 foot lengths and the CCT can be adjusted to 3000K, 4000K, or 5000K color temperatures.

### **FEATURES & BENEFITS**

- Can be linked, seamless connection\*
- AC 120-277V (Dimmable available in 120V only)
- CCT Selectable 3000K, 4000K, and 5000K
- Life span exceeds 50,000 hrs