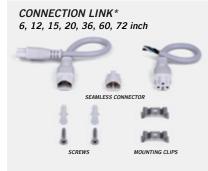

inkable up to 200 Watts continuous run\*

Dimensions and values shown are nominal. LuminosoLED continually works to improve products and reserves the right to make changes which may alter the performance or appearance of products.

# SCOV Series Linear LED Light

CCT Selectable / 120V / 120-277V



## PERFORMANCE DATA

| WATTS | SIZE | LENS    | VOLTAGE              | LUMENS        | LPW         |
|-------|------|---------|----------------------|---------------|-------------|
| 7W    | 2FT  |         |                      | 770 - 840     |             |
| 12W   | 3FT  | Frosted | 120VAC<br>120-277VAC | 1,320 - 1,440 | 110-120lm/W |
| 15W   | 4FT  |         |                      | 1,650 - 1,800 |             |

## **DIMENSIONS**





## **PHOTOMETRIC**



### Standard Accessories: