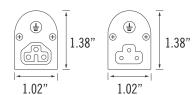

|

Enter configuration:

Linkable up to 200 Watts continuous run\*

Dimensions and values shown are nominal. LuminosoLED continually works to improve products and reserves the right to make changes which may alter the performance or appearance of products.

# SCOV Series Linear LED Light

CCT Selectable / 120V / 120-277V



## PERFORMANCE DATA

| WATTS | SIZE | LENS    | VOLTAGE              | LUMENS        | LPW         |
|-------|------|---------|----------------------|---------------|-------------|
| 7W    | 2FT  |         |                      | 770 - 840     |             |
| 12W   | 3FT  | Frosted | 120VAC<br>120-277VAC | 1,320 - 1,440 | 110-120lm/W |
| 15W   | 4FT  |         |                      | 1,650 - 1,800 |             |

## **DIMENSIONS**





## **PHOTOMETRIC**



### Standard Accessories: