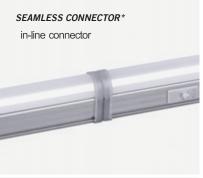

### **FEATURES & BENEFITS**

- Can be linked, seamless connection\*
- AC 120-277V (Dimmable available in 120V only)
- CCT Selectable 3000K, 4000K, and 5000K
- Life span exceeds 50,000 hrs