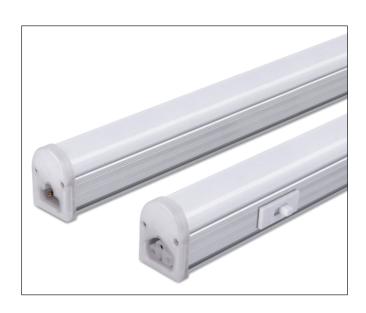

## SCOV Series Linear LED Light

CCT Selectable / 120V / 120-277V

#### PRODUCT DESCRIPTION

The Luminoso SCOV Series is now CCT Selectable. The multi-function, linear fixture can be used in a wide range of applications. It can be used as a low profile fixture for general lighting or as a cove light to create a beautiful, evenly dispersed, ambient light. The SCOV series is available in 2, 3, and 4 foot lengths and the CCT can be adjusted to 3000K, 4000K, or 5000K color temperatures.