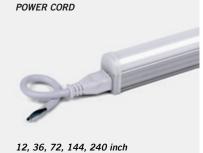

:

Linkable up to 200 Watts continuous run\*

Dimensions and values shown are nominal. LuminosoLED continually works to improve products and reserves the right to make changes which may alter the performance or appearance of products.

# SCOV Series Linear LED Light

CCT Selectable / 120V / 120-277V



## PERFORMANCE DATA

| WATTS | SIZE | LENS    | VOLTAGE              | LUMENS        | LPW         |
|-------|------|---------|----------------------|---------------|-------------|
| 7W    | 2FT  |         |                      | 770 - 840     |             |
| 12W   | 3FT  | Frosted | 120VAC<br>120-277VAC | 1,320 - 1,440 | 110-120lm/W |
| 15W   | 4FT  |         |                      | 1,650 - 1,800 |             |

## **DIMENSIONS**





## **PHOTOMETRIC**



### Standard Accessories: