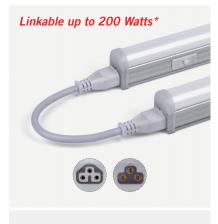

### **FEATURES & BENEFITS**

- Can be linked, seamless connection\*
- AC 120-277V (Dimmable available in 120V only)
- CCT Selectable 3000K, 4000K, and 5000K
- Life span exceeds 50,000 hrs

Enter configuration:

Linkable up to 200 Watts continuous run\*

Dimensions and values shown are nominal. LuminosoLED continually works to improve products and reserves the right to make changes which may alter the performance or appearance of products.