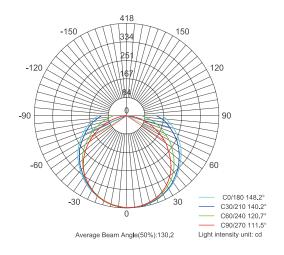

|

Enter configuration:

Linkable up to 200 Watts continuous run\*

Dimensions and values shown are nominal. LuminosoLED continually works to improve products and reserves the right to make changes which may alter the performance or appearance of products.

# SCOV Series Linear LED Light

CCT Selectable / 120V / 120-277V



## PERFORMANCE DATA

| WATTS | SIZE | LENS    | VOLTAGE              | LUMENS        | LPW         |
|-------|------|---------|----------------------|---------------|-------------|
| 7W    | 2FT  |         |                      | 770 - 840     |             |
| 12W   | 3FT  | Frosted | 120VAC<br>120-277VAC | 1,320 - 1,440 | 110-120lm/W |
| 15W   | 4FT  |         |                      | 1,650 - 1,800 |             |

## **DIMENSIONS**





## **PHOTOMETRIC**



### Standard Accessories: