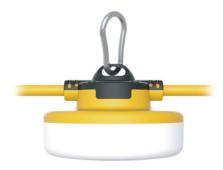

## **FEATURES**

- Portable and flexible.
- Fitted with spring snaps
- 80CRI
- Wet Rated IP65
- IK07
- Polypropylene
- 50,000 hours life span
- Uses 16 AWG heavy duty 3 wire.

| MODEL                   | VOLTAGE    | WATTS | EFFICACY | LUMENS (5000K) | CRI | IP RATING | DIMMABLE | LENGTH | MATERIAL   | LENS       |
|-------------------------|------------|-------|----------|----------------|-----|-----------|----------|--------|------------|------------|
| LCL-P-5<br>5 Lamp Set   | AC<br>120V | 65W   | 125Lm/W  | 8,000Lm        | 80  | IP65      | NO       | 50ft   | PC Housing | Opal White |
| LCL-P-10<br>10 Lamp Set | AC<br>120V | 130W  | 125Lm/W  | 16,000Lm       | 80  | IP65      | NO       | 100ft  | PC Housing | Opal White |