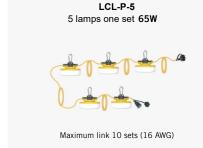

## **FEATURES**

- Portable and flexible.
- Fitted with spring snaps
- 80CRI
- Wet Rated IP65
- IK07
- Polypropylene
- 50,000 hours life span
- Uses 16 AWG heavy duty 3 wire.

| MODEL                   | VOLTAGE    | WATTS | EFFICACY | LUMENS (5000K) | CRI | IP RATING | DIMMABLE | LENGTH | MATERIAL   | LENS       |
|-------------------------|------------|-------|----------|----------------|-----|-----------|----------|--------|------------|------------|
| LCL-P-5<br>5 Lamp Set   | AC<br>120V | 65W   | 125Lm/W  | 8,000Lm        | 80  | IP65      | NO       | 50ft   | PC Housing | Opal White |
| LCL-P-10<br>10 Lamp Set | AC<br>120V | 130W  | 125Lm/W  | 16,000Lm       | 80  | IP65      | NO       | 100ft  | PC Housing | Opal White |