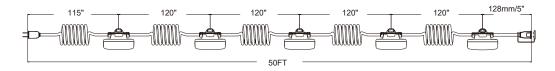

## DESCRIPTION

Introducing our construction lights, available in convenient increments of 50FT and 100FT. Illuminate your worksite with ease, ensuring ample coverage and visibility across various construction projects. Built to withstand rugged environments, these lights offer durability and reliability to support your endeavors, from small-scale projects to large-scale developments.

## **FEATURES**

- Portable and flexible.
- Fitted with spring snaps
- 80CRI
- Wet Rated IP65
- IK07
- Polypropylene
- 50,000 hours life span
- Uses 16 AWG heavy duty 3 wire.

| MODEL                   | VOLTAGE    | WATTS | EFFICACY | LUMENS (5000K) | CRI | IP RATING | DIMMABLE | LENGTH | MATERIAL   | LENS       |
|-------------------------|------------|-------|----------|----------------|-----|-----------|----------|--------|------------|------------|
| LCL-P-5<br>5 Lamp Set   | AC<br>120V | 65W   | 125Lm/W  | 8,000Lm        | 80  | IP65      | NO       | 50ft   | PC Housing | Opal White |
| LCL-P-10<br>10 Lamp Set | AC<br>120V | 130W  | 125Lm/W  | 16,000Lm       | 80  | IP65      | NO       | 100ft  | PC Housing | Opal White |