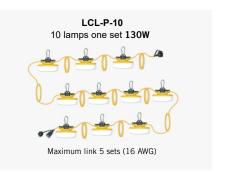

## **FEATURES**

- Portable and flexible.
- Fitted with spring snaps
- 80CRI
- Wet Rated IP65
- IK07
- Polypropylene
- 50,000 hours life span
- Uses 16 AWG heavy duty 3 wire.

| MODEL                   | VOLTAGE    | WATTS | EFFICACY | LUMENS (5000K) | CRI | IP RATING | DIMMABLE | LENGTH | MATERIAL   | LENS       |
|-------------------------|------------|-------|----------|----------------|-----|-----------|----------|--------|------------|------------|
| LCL-P-5<br>5 Lamp Set   | AC<br>120V | 65W   | 125Lm/W  | 8,000Lm        | 80  | IP65      | NO       | 50ft   | PC Housing | Opal White |
| LCL-P-10<br>10 Lamp Set | AC<br>120V | 130W  | 125Lm/W  | 16,000Lm       | 80  | IP65      | NO       | 100ft  | PC Housing | Opal White |