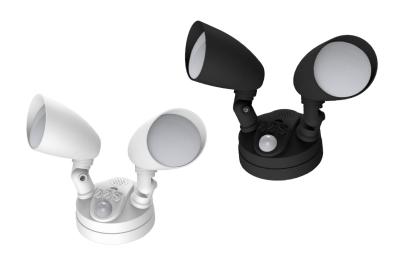

# LSM2 Security Light

LED 3 Selectable CCT

### **DESCRIPTION**

The LMS2 security light utilizes a PIR sensor to detect infrared signals and activate the LED luminaire. When someone enters the detection zone, the luminaire automatically turns on. Additionally, it features a built-in photosensor that allows it to switch on or off based on the ambient light levels. The light is CCT selectable, offering three color temperatures to suit your preference.

### **FEATURES**

- · Aluminum housing, finished with powder coating.
- LED chip: standard 80 CRI.
- 120VAC
- 3 CCT Selectable allows for further customization based on your requirements.
- Provides 1,800 Lumens.
- IK08 & IP65 Rated.
- Built in Photocell with on/off switch.
- Operating Temperature: -5°F to 122°F
- Average life 50,000 hrs.

#### ORDER INFORMATION

EXAMPLE: LMS2-2H-20W-Y-CCTS-WH-MS

| Series                                    | Wattage         | Voltage       | CCTS                                                      | Finish                     | Motion Sensor           |
|-------------------------------------------|-----------------|---------------|-----------------------------------------------------------|----------------------------|-------------------------|
| LSM2-2H<br>2 Head<br>Sercurity Wall Light | 20W<br>20 Watts | Y<br>120-277V | CCTS Selectable Color Temperature (3000K / 4000K / 5000K) | BK<br>Black<br>WH<br>White | MS<br>PIR Motion Sensor |