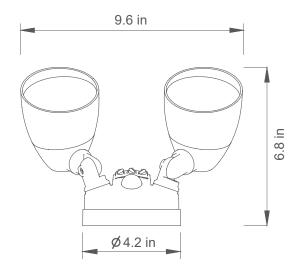

Factor    | Voltage<br>& Frequency                       | Detection<br>Range & Distance |
|----------|----------|-----------------------|-------------------|------|-----------------|----------------------------------------------|-------------------------------|
| LSM2 20W |          |                       | 3000K             |      |                 |                                              |                               |
|          | 1,800 LM | 4000K                 | >80               | >0.9 | 120V<br>50/60Hz | 150° / 270° optional<br>Max. 10m, adjustable |                               |
|          |          | 5500K                 |                   |      |                 |                                              |                               |

## **DIMENSIONS**



# **DIRECTIONAL LIGHTING**