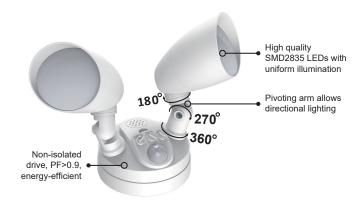

uency                       | Detection<br>Range & Distance |
|----------|----------|-----------------------|-------------------|------|-----------------|----------------------------------------------|-------------------------------|
| LSM2 20W |          |                       | 3000K             |      |                 |                                              |                               |
|          | 1,800 LM | 4000K                 | >80               | >0.9 | 120V<br>50/60Hz | 150° / 270° optional<br>Max. 10m, adjustable |                               |
|          |          | 5500K                 |                   |      |                 |                                              |                               |

## **DIMENSIONS**



# **DIRECTIONAL LIGHTING**