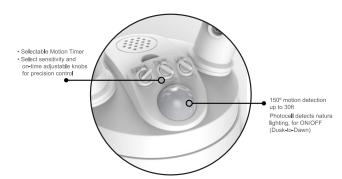

### **DESCRIPTION**

The LMS2 security light utilizes a PIR sensor to detect infrared signals and activate the LED luminaire. When someone enters the detection zone, the luminaire automatically turns on. Additionally, it features a built-in photosensor that allows it to switch on or off based on the ambient light levels. The light is CCT selectable, offering three color temperatures to suit your preference.

### **FEATURES**

- · Aluminum housing, finished with powder coating.
- LED chip: standard 80 CRI.
- 120VAC
- 3 CCT Selectable allows for further customization based on your requirements.
- Provides 1,800 Lumens.
- IK08 & IP65 Rated.
- Built in Photocell with on/off switch.
- Operating Temperature: -5°F to 122°F
- Average life 50,000 hrs.

## **PERFORMANCE**

| Model    | Wattage  | Lumens<br>(110° Beam) | CCT<br>Selectable | CRI  | Power Factor    | Voltage<br>& Frequency                       | Detection<br>Range & Distance |
|----------|----------|-----------------------|-------------------|------|-----------------|----------------------------------------------|-------------------------------|
| LSM2 20W |          |                       | 3000K             |      |                 |                                              |                               |
|          | 1,800 LM | 4000K                 | >80               | >0.9 | 120V<br>50/60Hz | 150° / 270° optional<br>Max. 10m, adjustable |                               |
|          |          | 5500K                 |                   |      |                 |                                              |                               |