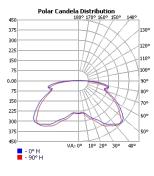

## PERFORMANCE SUMMARY

Delivered Light Output: 1,800 Lumens

14 Watts

CCT: 3000K, 4000K, 5000K

Standard Lifetime: Designed to L70 minimum 50,000 hours

IP Rating: IP65

Charging: 6 Hours / Day, direct sun light