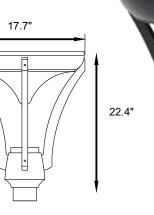

## LSP-B Series SOLAR LED Post Top

## **PRODUCT DESCRIPTION**

- High brightness LED 18 chips, 0.09W each, 14W LED Power.
- 20Ah 12.8V LITHIUM LIFE04 battery, with fast charging, working temperature 5°F to 149°F.
- 33 Watt Monocrystalline Solar Panel, Grade A Solar Cells.
- INTERPON AKZONOBEL coating.
- 5 Year Warranty.