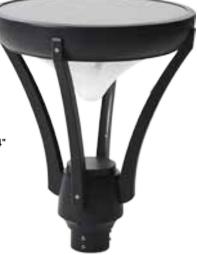

## LSP-B Series SOLAR LED Post Top

## **PRODUCT DESCRIPTION**

- High brightness LED 18 chips, 0.09W each, 14W LED Power.
- 20Ah 12.8V LITHIUM LIFE04 battery, with fast charging, working temperature 5°F to 149°F.
- 33 Watt Monocrystalline Solar Panel, Grade A Solar Cells.
- INTERPON AKZONOBEL coating.
- 5 Year Warranty.