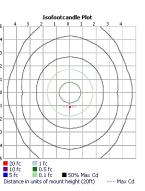

## PERFORMANCE SUMMARY

Delivered Light Output: 1,800 Lumens

14 Watts

CCT: 3000K, 4000K, 5000K

Standard Lifetime: Designed to L70 minimum 50,000 hours

IP Rating: IP65

Charging: 6 Hours / Day, direct sun light