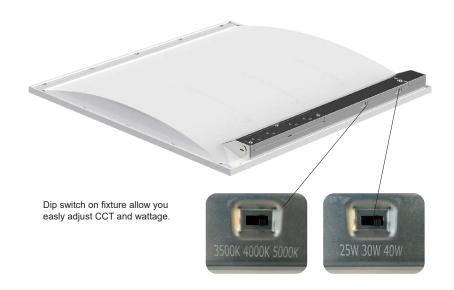

is not damaged.
- 3.Don't stare at the LED luminous surface for long time.
- 4. Keep away from children, and ensure working electrical apparatus inaccessible to them.
- 5.No packages accessible to children, because they might be choked for playing, or eating the small accessories.
- 6.No covering, be away from re or high-temperature substance.
- 7.Manufacturer reserves the right to offer no replacement or warranty to the led panels dissembled or repaired by users themselves.
- 8.Cut off power before cleaning the panels with dry cloth, use no chemical or corrosive substance.
- 9.Cut off power before installation.
- 10. The light source of this luminaire is not replaceable; when the light source reaches its end of life the whole luminaire shall be replaced.

## **Adjusting CCT & Wattage**