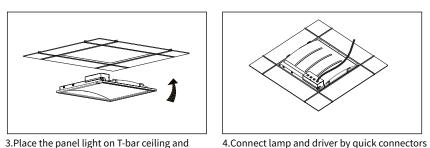

#### • 0-10V dimming (Junction box with clips)

2. Removing the plate on T-bar ceiling.

#### Recessed

1. Turn electricity off.

3.Place the panel light on T-bar ceiling and adjust its position

5.Turn electricity on.