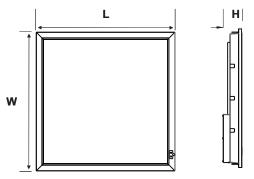

#### Size

| SIZE       | LXWXH(mm)           | L X W H (Inch)   |
|------------|---------------------|------------------|
| 2FT X 2 FT | 602 X 602 X 50.8 mm | 23.7 X 23.7 X 2" |
| 2FT X 4 FT | 602 X 1209X 50.8 mm | 23.7 X 47.6 X 2" |