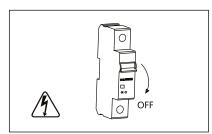

#### **CAUTION! Risk Of Electric Shock**

Turn off all power prior to installation by switching off circuit breaker or removing fuse at fuse box.

· This product should be installed by a fully certified electrician in accordance with relevant federal, state and local building and electrical codes