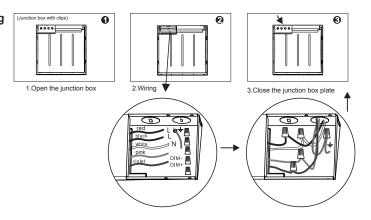

#### • 0-10V dimming (Junction box with clips)

2. Removing the plate on T-bar ceiling.

#### Recessed

1. Turn electricity off.

3.Place the panel light on T-bar ceiling and adjust its position

5.Turn electricity on.