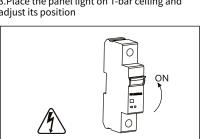

#### Recessed

1. Turn electricity off.

3.Place the panel light on T-bar ceiling and adjust its position

5.Turn electricity on.