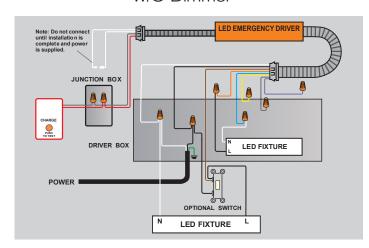

# W/O Dimmer

| Model     | L     | W     | Н     |
|-----------|-------|-------|-------|
| EMBI3-8W  | 12.8" | 2.13" | 1.57" |
| EMBI3-25W | 15.4" | 2.13" | 1.57" |

### OPERATION

When AC power fails, the EMBI3 emergency LED driver switches to emergency mode, operating the LED fixture at a reduced lumen output for a minimum of 90 minutes. When AC power is restored, the emergency driver automatically returns to charging mode.