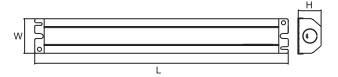

Lithium

Recharge

24 Hrs.

**Luminaire Load Power** 

60W (Max)

Dimension

L 12.8" x W 2.13" x H 1.57"

**Battery** 

Lithium

Recharge

36 Hrs.

**Luminaire Load Power** 

300W (Max)

Dimension

L 15.4" x W 2.13" x H 1.57"

# W/O Dimmer

| Model     | L     | W     | Н     |
|-----------|-------|-------|-------|
| EMBI3-8W  | 12.8" | 2.13" | 1.57" |
| EMBI3-25W | 15.4" | 2.13" | 1.57" |