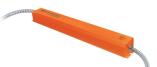

## PRODUCT DESCRIPTION

The Luminoso LED Emergency Back-up battery is UL recognized and allows LED fixtures to be used for both normal and emergency operation. In the event of a power failure, the LED Emergency battery back-up switches to the emergency mode and operates the existing fixture for minimum of 90 minutes, and up to 120 minutes. The unit contains a high-quality Lithium battery, charger, and converter circuit in a single can and is available in different mounting configurations for individual fixture requirements.

# MOUNTING

The EMBI3 is available is four different mounting configuration to accommodate various performance requirement and fixtures types.

### • Single Flex (standard)

Mounts to the junction box and provides flexible conduit for remote mounting of the test accessories.

### Dual Flex (standard)

Provides dual flex for wiring to both the fixture or driver compartment and test accessories.