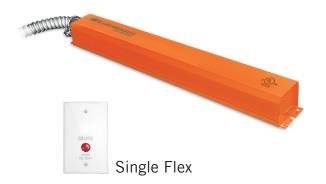

### • Single Flex (standard)

Mounts to the junction box and provides flexible conduit for remote mounting of the test accessories.