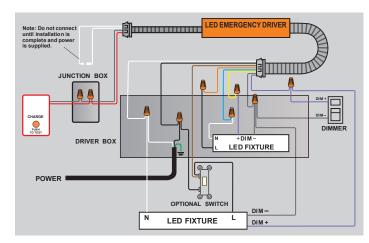

# W/ Dimmer

### OPERATION

When AC power fails, the EMBI3 emergency LED driver switches to emergency mode, operating the LED fixture at a reduced lumen output for a minimum of 90 minutes. When AC power is restored, the emergency driver automatically returns to charging mode.