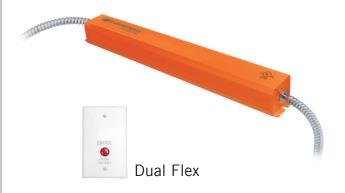

### Dual Flex (standard)

Provides dual flex for wiring to both the fixture or driver compartment and test accessories.