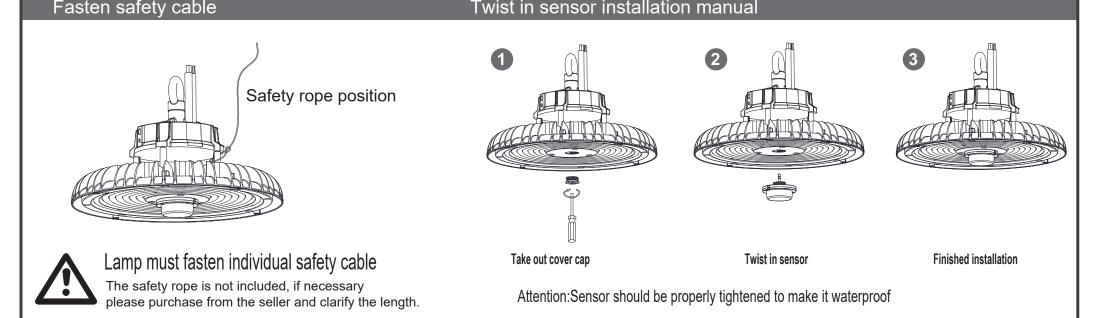

## **User Manual of High Bay**

| Product Introduction:                                                                                                                                                                                                                                                                                                                                                                                                | Technical Para                                                              | meters:               |                                   |      |
|----------------------------------------------------------------------------------------------------------------------------------------------------------------------------------------------------------------------------------------------------------------------------------------------------------------------------------------------------------------------------------------------------------------------|-----------------------------------------------------------------------------|-----------------------|-----------------------------------|------|
| Our LED High Bay Light, equipped with high-brightness SMD2835 LED chips, pure die-cast aluminum heat sink, and efficient constant current/voltage drivers. Perfect for factories, stadiums, gas and train stations, and more. Elevate your lighting solutions with us.                                                                                                                                               | Power                                                                       | 240W                  |                                   |      |
|                                                                                                                                                                                                                                                                                                                                                                                                                      | Input Voitage                                                               | AC100-277V/AC120-347V |                                   |      |
|                                                                                                                                                                                                                                                                                                                                                                                                                      | Frequency                                                                   | 50/60Hz               |                                   |      |
| Product Features:                                                                                                                                                                                                                                                                                                                                                                                                    | Working Temperature                                                         | - 22°F ~ +122°F       |                                   |      |
| <ol> <li>The heat sink is crafted from high thermal conductivity die-cast aluminum, facilitating efficient heat dissipation, while also boasting an anti-static surface.</li> <li>Choose from a range of power options, beam angles, installation methods, and accessories to suit your preferences.</li> <li>This fixture offers waterproof, and anti-corrosive properties.</li> </ol>                              | Power(Selectable version)                                                   | 240W/200W/150W        |                                   |      |
|                                                                                                                                                                                                                                                                                                                                                                                                                      | CCT(Selectable version)                                                     | 3000K/4000K/5000K     |                                   |      |
|                                                                                                                                                                                                                                                                                                                                                                                                                      | Packing including:<br>1.1pcs LED high bay light<br>2.1pcs product user manu | ual.                  |                                   |      |
| Warning:                                                                                                                                                                                                                                                                                                                                                                                                             | 3.1pcs installation bracket or ring.                                        |                       |                                   |      |
| <ol> <li>Prior to installation, kindly review the manual thoroughly.</li> <li>Attention: Risk of electric shock.</li> <li>Installation of the luminaire must be performed by a qualified electrician in adherence to local regulations and codes.</li> <li>The external flexible cable or cord of this luminaire is not replaceable. In the event of damage, the luminaire should be rendered inoperable.</li> </ol> | Wiring Diagran AC cord BlackL                                               |                       | <b>0-10V dimmable</b> Purple DIM+ |      |
|                                                                                                                                                                                                                                                                                                                                                                                                                      | WhiteN                                                                      |                       | Pink DIM-                         |      |
| 5. Please ensure the fixture is safeguarded against fire, electric shock, and vibrations.                                                                                                                                                                                                                                                                                                                            | Green —                                                                     |                       | Black&White +12V -                | +12V |
| Installation instruction:                                                                                                                                                                                                                                                                                                                                                                                            |                                                                             |                       |                                   |      |
|                                                                                                                                                                                                                                                                                                                                                                                                                      |                                                                             |                       |                                   |      |