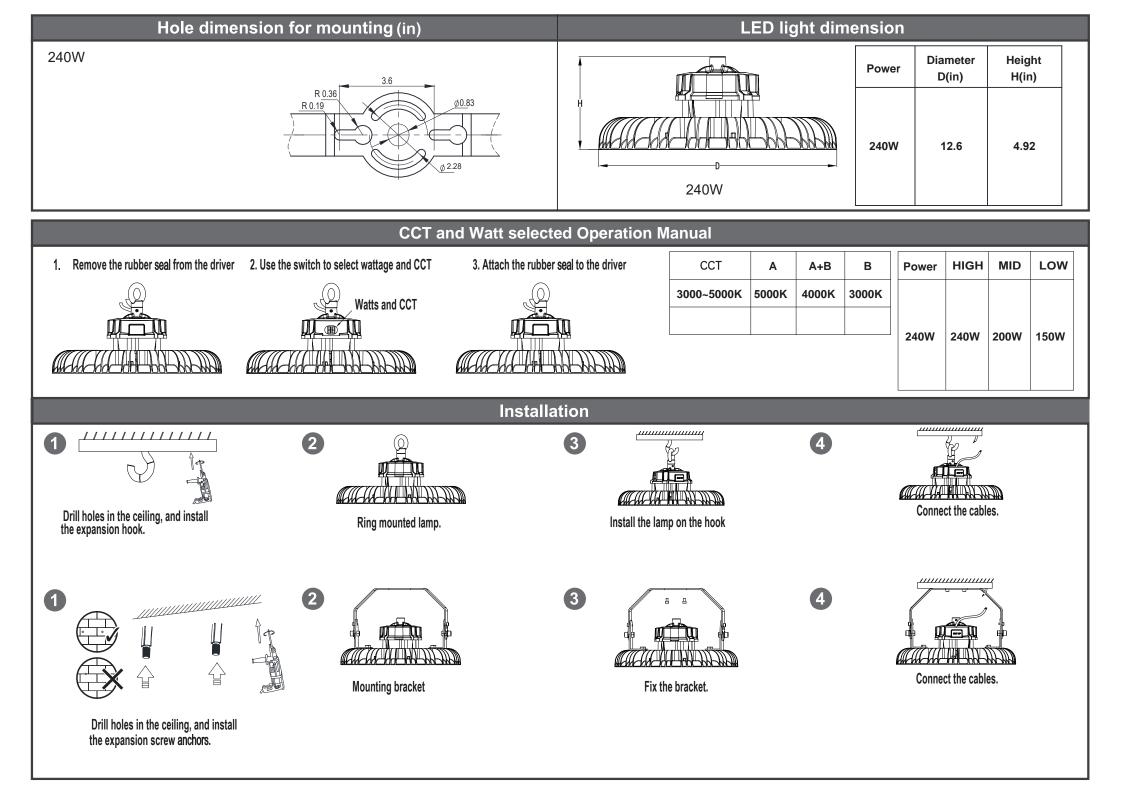

## **User Manual of High Bay**

| Product Introduction:                                                                                                                                                                                                                                                                                                                                                                                                | Technical Para                                                              | meters:               |                                   |      |
|----------------------------------------------------------------------------------------------------------------------------------------------------------------------------------------------------------------------------------------------------------------------------------------------------------------------------------------------------------------------------------------------------------------------|-----------------------------------------------------------------------------|-----------------------|-----------------------------------|------|
| Our LED High Bay Light, equipped with high-brightness SMD2835 LED chips, pure die-cast aluminum heat sink, and efficient constant current/voltage drivers. Perfect for factories, stadiums, gas and train stations, and more. Elevate your lighting solutions with us.                                                                                                                                               | Power                                                                       | 240W                  |                                   |      |
|                                                                                                                                                                                                                                                                                                                                                                                                                      | Input Voitage                                                               | AC100-277V/AC120-347V |                                   |      |
|                                                                                                                                                                                                                                                                                                                                                                                                                      | Frequency                                                                   | 50/60Hz               |                                   |      |
| Product Features:                                                                                                                                                                                                                                                                                                                                                                                                    | Working Temperature                                                         | - 22°F ~ +122°F       |                                   |      |
| <ol> <li>The heat sink is crafted from high thermal conductivity die-cast aluminum, facilitating efficient heat dissipation, while also boasting an anti-static surface.</li> <li>Choose from a range of power options, beam angles, installation methods, and accessories to suit your preferences.</li> <li>This fixture offers waterproof, and anti-corrosive properties.</li> </ol>                              | Power(Selectable version)                                                   | 240W/200W/150W        |                                   |      |
|                                                                                                                                                                                                                                                                                                                                                                                                                      | CCT(Selectable version)                                                     | 3000K/4000K/5000K     |                                   |      |
|                                                                                                                                                                                                                                                                                                                                                                                                                      | Packing including:<br>1.1pcs LED high bay light<br>2.1pcs product user manu | ual.                  |                                   |      |
| Warning:                                                                                                                                                                                                                                                                                                                                                                                                             | 3.1pcs installation bracket or ring.                                        |                       |                                   |      |
| <ol> <li>Prior to installation, kindly review the manual thoroughly.</li> <li>Attention: Risk of electric shock.</li> <li>Installation of the luminaire must be performed by a qualified electrician in adherence to local regulations and codes.</li> <li>The external flexible cable or cord of this luminaire is not replaceable. In the event of damage, the luminaire should be rendered inoperable.</li> </ol> | Wiring Diagran AC cord BlackL                                               |                       | <b>0-10V dimmable</b> Purple DIM+ |      |
|                                                                                                                                                                                                                                                                                                                                                                                                                      | WhiteN                                                                      |                       | Pink DIM-                         |      |
| 5. Please ensure the fixture is safeguarded against fire, electric shock, and vibrations.                                                                                                                                                                                                                                                                                                                            | Green —                                                                     |                       | Black&White +12V -                | +12V |
| Installation instruction:                                                                                                                                                                                                                                                                                                                                                                                            |                                                                             |                       |                                   |      |
|                                                                                                                                                                                                                                                                                                                                                                                                                      |                                                                             |                       |                                   |      |