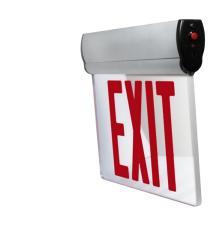

# LE XEL U1

LED Edge Lit Exit Red/Green Single Face Clear Panel

#### HOUSING

Injection-molded, engineering-grade, flame retardant. Ultra bright, energy efficient, long life. UV-stabilized ultra-clear acrylic edge-lit panel provides consistent, uniform illumination. This Single faced sign, utilizes factory installed transparent background panel. Test switch provided.