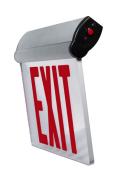

# LE XEL U1

LED Edge Lit Exit Red/Green Single Face Clear Panel

#### HOUSING

Injection-molded, engineering-grade, flame retardant. Ultra bright, energy efficient, long life. UV-stabilized ultra-clear acrylic edge-lit panel provides consistent, uniform illumination. This Single faced sign, utilizes factory installed transparent background panel. Test switch provided.

#### MOUNTING

EZ-snap mounting canopy included for top or end mount. Adjustable backplate with knockouts for wall mount.