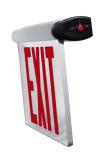

# LE XEL U1

LED Edge Lit Exit Red/Green Single Face Clear Panel

#### HOUSING

Injection-molded, engineering-grade, flame retardant. Ultra bright, energy efficient, long life. UV-stabilized ultra-clear acrylic edge-lit panel provides consistent, uniform illumination. This Single faced sign, utilizes factory installed transparent background panel. Test switch provided.

#### MOUNTING

EZ-snap mounting canopy included for top or end mount. Adjustable backplate with knockouts for wall mount.