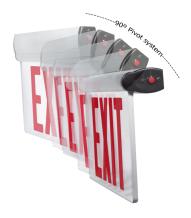

## **ADJUSTABLE**

#### MOUNTING

EZ-snap mounting canopy included for top or end mount. Adjustable backplate with knockouts for wall mount.