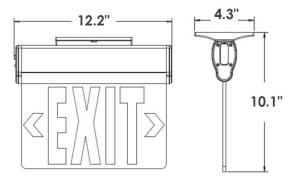

.    | Letter Color                       | Battery                  | Listings  |
|--------------------|-------------|------------------------------------|--------------------------|-----------|
| LE-XEL             | U1          | RA                                 | N                        |           |
| Edge lit Exit sign | Single face | RED letters<br>Clear panel         | Nickel-cadmium batteries |           |
|                    |             | GA<br>GREEN letters<br>Clear panel |                          | CERTIFIED |

Enter configuration:

\*\* Special Order/ 6-8 weeks

Dimensions and values shown are nominal. LuminosoLED continually works to improve products and reserves the right to make changes which may alter the performance or appearance of products.



## **DIMENSIONS**



## **ADJUSTABLE**