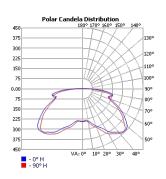

## PERFORMANCE SUMMARY

Delivered Light Output: 1,800 Lumens

14 Watts

CCT: 3000K, 4000K, 5000K

Standard Lifetime: Designed to L70 minimum 50,000 hours

IP Rating: IP65

Charging: 6 Hours / Day, direct sun light