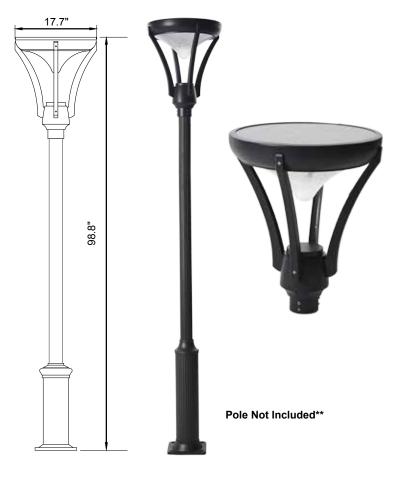

## LSP-B Series SOLAR LED Post Top

## PRODUCT DESCRIPTION

- High brightness LED 18 chips, 0.09W each, 14W LED Power.
- 20Ah 12.8V LITHIUM LIFE04 battery, with fast charging, working temperature 5°F to 149°F.
- 33 Watt Monocrystalline Solar Panel, Grade A Solar Cells.
- INTERPON AKZONOBEL coating.
- 5 Year Warranty.

## ORDER INFORMATION

EXAMPLE: LSP-B-14W-SP-40K-5M-16-BK-4MTR

| Series | Size | Watts | Voltage        | ССТ         | Optics | Mount            | Finish     | Pole                                    |
|--------|------|-------|----------------|-------------|--------|------------------|------------|-----------------------------------------|
| LSP    | В    | 14W   | SP=Solar Power | 30K = 3000K | 5M     | 16 = Slip Fitter | BK = Black | 3MTR = 3 Meter                          |
|        |      |       |                | 40K = 4000K |        |                  |            | 4MTR = 4 Meter                          |
|        |      |       |                | 50K = 5000K |        |                  |            | **Contact factory for custom pole size. |