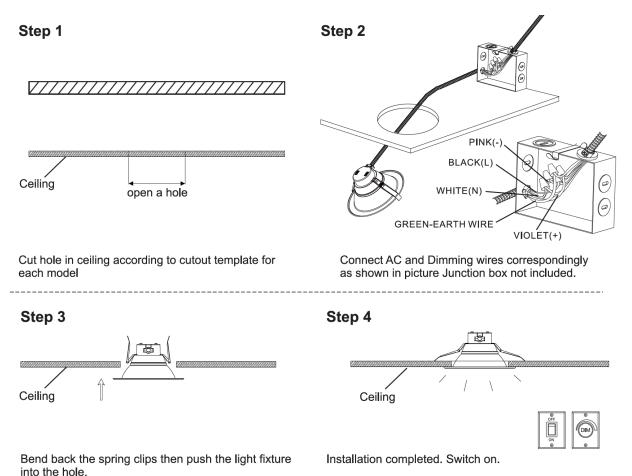

for installation only.
- 3. Always ensure the power is OFF and the light fixture has cooled down before performing any maintenance, cleaning, or adjustment to the light fixture.
- 4. Do not install any luminaire near the heat source.
- 5. Do not exceed the nominal supply voltage or amperage ratings.
- 6. To avoid injury or damage to the light fixture, please ensure that power leads and screws are secure before connecting the power

## WARNING /

- 1.Switch off before installation.
- 2.Switch on only after complete installation and examination of the circuit.
- 3. Professional electrician for installation and maintenance only.





Turn Off power supply before starting any installation. Read instructions & check you have all the tools & accessories to complete the installation correctly.