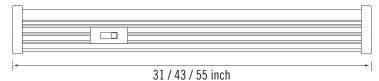

lues shown are nominal. LuminosoLED continually works to improve products and reserves the right to make changes which may alter the performance or appearance of products.

# DCOV Series Linear LED Light

CCT Selectable / 120V / 120-277V



| PERFORMANCE DA | AIA |  |
|----------------|-----|--|
|----------------|-----|--|

| 4000K(CRI80) |
|--------------|
|--------------|

| WATTS | SIZE | LENS    | VOLTAGE              | LUMENS        | LPW         |
|-------|------|---------|----------------------|---------------|-------------|
| 15W   | 2FT  |         |                      | 1,650 - 1,800 |             |
| 25W   | 3FT  | Frosted | 120VAC<br>120-277VAC | 2,750 - 3,000 | 110-120lm/W |
| 30W   | 4FT  |         |                      | 3,300 - 3,600 |             |

## **DIMENSIONS**





## **PHOTOMETRIC**



### Standard Accessories: