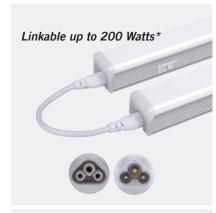

#### **FEATURES & BENEFITS**

- Can be linked, seamless connection\*
- AC 120-277V (Dimmable available in 120V only)
- CCT Selectable 3000K, 4000K, and 5000K
- Life span exceeds 50,000 hrs

Enter configuration:

Linkable up to 200 Watts continuous run\*

Dimensions and values shown are nominal. LuminosoLED continually works to improve products and reserves the right to make changes which may alter the performance or appearance of products.