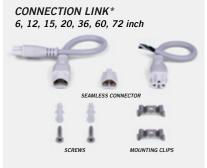

improve products and reserves the right to make changes which may alter the performance or appearance of products.

# DCOV Series Linear LED Light

CCT Selectable / 120V / 120-277V



| PERFORMANCE DA | AIA |  |
|----------------|-----|--|
|----------------|-----|--|

| 4000K(CRI80) |
|--------------|
|--------------|

| WATTS | SIZE | LENS    | VOLTAGE              | LUMENS        | LPW         |
|-------|------|---------|----------------------|---------------|-------------|
| 15W   | 2FT  |         |                      | 1,650 - 1,800 |             |
| 25W   | 3FT  | Frosted | 120VAC<br>120-277VAC | 2,750 - 3,000 | 110-120lm/W |
| 30W   | 4FT  |         |                      | 3,300 - 3,600 |             |

## **DIMENSIONS**





## **PHOTOMETRIC**



### Standard Accessories: