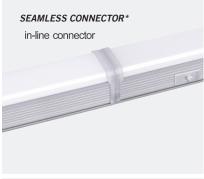

#### **FEATURES & BENEFITS**

- Can be linked, seamless connection\*
- AC 120-277V (Dimmable available in 120V only)
- CCT Selectable 3000K, 4000K, and 5000K
- Life span exceeds 50,000 hrs