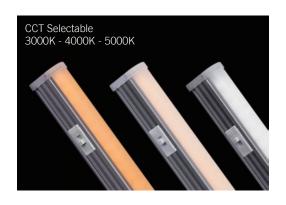

### PRODUCT DESCRIPTION

The LuminosoDCOV Series is now CCT Selectable. The multi-function, linear fixture can be used in a wide range of applications. It can be used as a low profile fixture for general lighting or as a cove light to create a beautiful, evenly dispersed, ambient light. The DCOV series is available in 2, 3, and 4 foot lengths and the CCT can be adjusted to 3000K, 4000K, or 5000K color temperatures.

#### **FEATURES & BENEFITS**

- Can be linked, seamless connection\*
- AC 120-277V (Dimmable available in 120V only)
- CCT Selectable 3000K, 4000K, and 5000K
- Life span exceeds 50,000 hrs