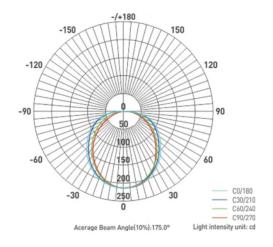

. LuminosoLED continually works to improve products and reserves the right to make changes which may alter the performance or appearance of products.

# DCOV Series Linear LED Light

CCT Selectable / 120V / 120-277V



| PERFORMANCE DA | AIA |  |
|----------------|-----|--|
|----------------|-----|--|

| 4000K(CRI80) |
|--------------|
|--------------|

| WATTS | SIZE | LENS    | VOLTAGE              | LUMENS        | LPW         |
|-------|------|---------|----------------------|---------------|-------------|
| 15W   | 2FT  |         |                      | 1,650 - 1,800 |             |
| 25W   | 3FT  | Frosted | 120VAC<br>120-277VAC | 2,750 - 3,000 | 110-120lm/W |
| 30W   | 4FT  |         |                      | 3,300 - 3,600 |             |

## **DIMENSIONS**





## **PHOTOMETRIC**



### Standard Accessories: