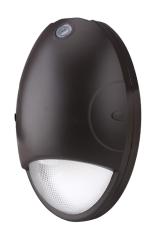

## **LRE Series Wall Pack**

LED Selectable CCT / with Emergency Battery Option

#### **DESCRIPTION**

Introducing the LuminosoLED Outdoor Emergency Wallpack with Photocell! Ideal for outdoor spaces, these fixtures offer reliable emergency backup lighting when you need it most. Designed with an IP65 rating, you can confidently install them outdoors without fear of rain damage. Equipped with a nickel cadmium battery and advanced overcharge & over-discharge protection, these fixtures boast a 24-hour charging time and provide a backup lighting duration of 90 minutes.

#### **FEATURES**

- · Die-cast aluminum housing, finished with powder coating.
- LED chip: standard 80 CRI.
- 120-277VAC
- 0-10V dimming, dims down to 10%.
- 3 CCT Selectable allows for further customization based on your requirements.
- 90 Min 5W Battery back-up optional provides 680 Lumens.
- Built in 6Kv Surge Protector.
- IK08 & IP65 Rated.
- Built in Photocell with on/off switch.
- Operating Temperature: -40°F to 122°F
- Average life (L70) 70,000 hrs.