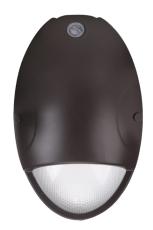

# **LRE Series Wall Pack**

LED Selectable CCT / with Emergency Battery Option

#### **DESCRIPTION**

Introducing the LuminosoLED Outdoor Emergency Wallpack with Photocell! Ideal for outdoor spaces, these fixtures offer reliable emergency backup lighting when you need it most. Designed with an IP65 rating, you can confidently install them outdoors without fear of rain damage. Equipped with a nickel cadmium battery and advanced overcharge & over-discharge protection, these fixtures boast a 24-hour charging time and provide a backup lighting duration of 90 minutes.

#### **FEATURES**

- · Die-cast aluminum housing, finished with powder coating.
- LED chip: standard 80 CRI.
- 120-277VAC
- 0-10V dimming, dims down to 10%.
- 3 CCT Selectable allows for further customization based on your requirements.
- 90 Min 5W Battery back-up optional provides 680 Lumens.
- Built in 6Kv Surge Protector.
- IK08 & IP65 Rated.
- Built in Photocell with on/off switch.
- Operating Temperature: -40°F to 122°F
- Average life (L70) 70,000 hrs.