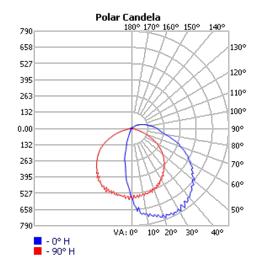

cial order 6-8 weeks

# **LRE Series Wall Pack**

LED Selectable CCT / with Emergency Battery Option



## **PERFORMANCE**

| Model   | Wattage | Lumens<br>(100° Beam) | CCT<br>Selectable | Efficacy | CRI  | Power Factor        | Voltage<br>& Frequency |
|---------|---------|-----------------------|-------------------|----------|------|---------------------|------------------------|
| LRE 15W |         | 1,740Lm               | 3000K             | 130Lm/W  |      |                     |                        |
|         | 1,814Lm | 4000K                 | 138Lm/W           | >80      | >0.9 | 120-277V<br>50/60Hz |                        |
|         | 1,775Lm | 5000K                 | 133Lm/W           |          |      |                     |                        |

## **PHOTOMETRIC**