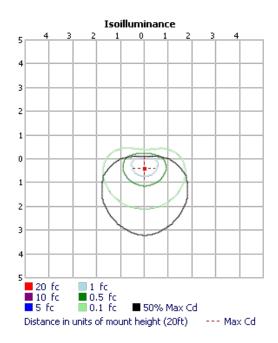

al order 6-8 weeks

# **LRE Series Wall Pack**

LED Selectable CCT / with Emergency Battery Option



## **PERFORMANCE**

| Model   | Wattage | Lumens<br>(100° Beam) | CCT<br>Selectable | Efficacy | CRI  | Power Factor        | Voltage<br>& Frequency |
|---------|---------|-----------------------|-------------------|----------|------|---------------------|------------------------|
| LRE 15W |         | 1,740Lm               | 3000K             | 130Lm/W  |      |                     |                        |
|         | 1,814Lm | 4000K                 | 138Lm/W           | >80      | >0.9 | 120-277V<br>50/60Hz |                        |
|         | 1,775Lm | 5000K                 | 133Lm/W           |          |      |                     |                        |

## **PHOTOMETRIC**