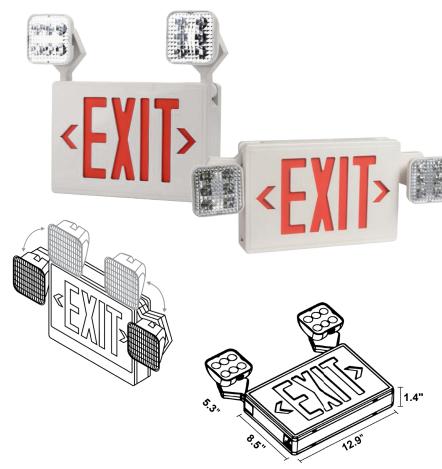

# LE CXPL U1 N 2SA

LED EXIT Sign with Adjustable Emergency Lights

#### **ILLUMINATION**

- Ultra bright, energy efficient, long life Red or Green LEDs.
- UV-stabilized ultra-clear acrylic edgelit panel provides consistent, uniform illumination.
- Double face and single face.

#### **FEATURES**

- Injection-molded thermoplastic ABS housing
- UL-94V-0 flame rating, fire-retardant
- Wall and ceiling mounting
- Input Voltage: 120/277VAC 60HZ
- Super bright SMD LED 2x1W
- Test switch and charge indicator light
- Overcharge & Over-discharge protection
- Battery Backup: ≥90minutes
- Conversion time: <0.2second</li>
- IP Class: IP20
- Insulation: II, Range: 8m²
- Operating Temperature: -14°F~104°F
- 3.6V 300mAh Nickel-Cadmium battery, light last more than 90 minutes after power failure.

## HOUSING

Injection-molded, engineering-grade, 5VA flame retardant, high-impact resistant, thermoplastic in white finish. Aesthetically pleasing, curved face, rounded corner design. Test switch provided.

## MOUNTING

EZ-snap mounting canopy included for top or end mount. Universal K/O pattern on back plate for wall mount.