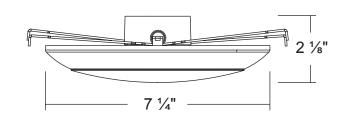

U24 socket adapter available sold separately)

### LED LIGHT ENGINE

- Protected LED driver performs at 120-277V.
- Dimming down to 5% with most TRIAC / CL dimmers (@120V)
- CCT: 3000K & 4000Kavailable
- Operating Temperature: -15°F to 104°F
- Long life LED chips guaranteed up to 50,000 hours.

### LISTINGS

- UL classified
- Suitable for wet locations.
- Suitable for use in closets, compliant with NFPA® 70
- Tested in accordance with IESNA LM79 & LM80

# PERFORMANCE DATA

| CCT            | Lumens               | Watts | CRI | Input Voltage | Frequency |
|----------------|----------------------|-------|-----|---------------|-----------|
| 3000K<br>4000K | 1,050 Lm<br>1,100 Lm | 12W   | 90  | 120-277V      | 50/60Hz   |













# 5-6" Round Dome Downlight/Surface



# **DIMENSIONS**



# **ACCESSORY KIT**







| Series | Reflector          | Mount              | Watts | CCT                        | Beam | Voltage        |
|--------|--------------------|--------------------|-------|----------------------------|------|----------------|
| DL-6   | RD =<br>Round Dome | 23<br>J-Box or E26 | 12W   | 30K = 3000K<br>40K = 4000K | 120° | Y = 120-277VAC |

Enter configuration: