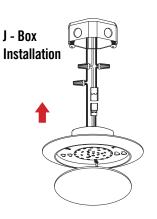

### **DESCRIPTION**

6" surface mount/recessed LED trim, is compatible with most 5 & 6" standard recessed new construction and remodel housings. Universal mounting hardware allows mounting to all standard 4 inch junction boxes. Optional Recessed Housing Adapter available.

# PRODUCT SPECIFICATIONS

- · White painted spun aluminum body.
- Oversized trim ring constructed from one-piece spun aluminum body.
- Torsion spring mounting accessories are designed to accommodate most 5" and 6" standard and shallow housings.
- E26 medium screw-base Edison adapter provides easy installation into Incandescent housings.
- (GU10 and GU24 socket adapter available sold separately)