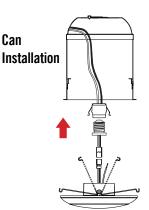

### **DESCRIPTION**

6" surface mount/recessed LED trim, is compatible with most 5 & 6" standard recessed new construction and remodel housings. Universal mounting hardware allows mounting to all standard 4 inch junction boxes. Optional Recessed Housing Adapter available.

# PRODUCT SPECIFICATIONS

- · White painted spun aluminum body.
- Oversized trim ring constructed from one-piece spun aluminum body.
- Torsion spring mounting accessories are designed to accommodate most 5" and 6" standard and shallow housings.
- E26 medium screw-base Edison adapter provides easy installation into Incandescent housings.
- (GU10 and GU24 socket adapter available sold separately)