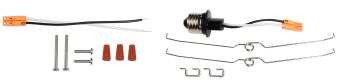

# **ACCESSORY KIT**

| Series | Reflector          | Mount              | Watts | CCT                        | Beam | Voltage        |
|--------|--------------------|--------------------|-------|----------------------------|------|----------------|
| DL-6   | RD =<br>Round Dome | 23<br>J-Box or E26 | 12W   | 30K = 3000K<br>40K = 4000K | 120° | Y = 120-277VAC |