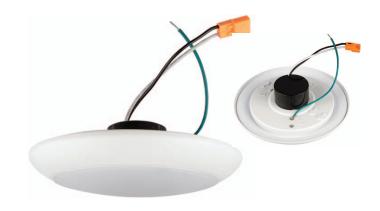

### **DESCRIPTION**

6" surface mount/recessed LED trim, is compatible with most 5 & 6" standard recessed new construction and remodel housings. Universal mounting hardware allows mounting to all standard 4 inch junction boxes. Optional Recessed Housing Adapter available.

# PRODUCT SPECIFICATIONS

- · White painted spun aluminum body.
- Oversized trim ring constructed from one-piece spun aluminum body.
- Torsion spring mounting accessories are designed to accommodate most 5" and 6" standard and shallow housings.
- E26 medium screw-base Edison adapter provides easy installation into Incandescent housings.
- (GU10 and GU24 socket adapter available sold separately)

# 5-6" Round Dome Downlight/Surface