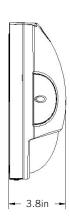

#### **FEATURES**

- Die-cast aluminum housing, finished with powder coating.
- LED chip: standard 80 CRI.
- 120-277VAC
- 0-10V dimming, dims down to 10%.
- 3 CCT Selectable allows for further customization based on your requirements.
- 90 Min 5W Battery back-up optional provides 680 Lumens.
- · Built in 6Kv Surge Protector.
- IK08 & IP65 Rated.
- Built in Photocell with on/off switch.
- Operating Temperature: -40°F to 122°F
- Average life (L70) 70,000 hrs.