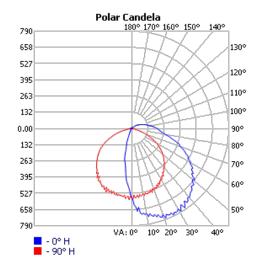

.

pg.1 01.19.2024

# **LRE Series Wall Pack**

LED Selectable CCT / with Emergency Battery Option



### **PERFORMANCE**

| Model   | Wattage | Lumens<br>(100° Beam) | CCT<br>Selectable | Efficacy | CRI  | Power Factor        | Voltage<br>& Frequency |
|---------|---------|-----------------------|-------------------|----------|------|---------------------|------------------------|
| LRE 15W | 1,740Lm | 3000K                 | 130Lm/W           | >80      | >0.9 | 120-277V<br>50/60Hz |                        |
|         | 1,814Lm | 4000K                 | 138Lm/W           |          |      |                     |                        |
|         | 1,775Lm | 5000K                 | 133Lm/W           |          |      |                     |                        |

### **PHOTOMETRIC**