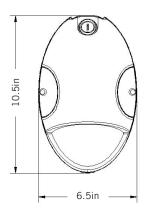

#### **FEATURES**

- Die-cast aluminum housing, finished with powder coating.
- LED chip: standard 80 CRI.
- 120-277VAC
- 0-10V dimming, dims down to 10%.
- 3 CCT Selectable allows for further customization based on your requirements.
- 90 Min 5W Battery back-up optional provides 680 Lumens.
- · Built in 6Kv Surge Protector.
- IK08 & IP65 Rated.
- Built in Photocell with on/off switch.
- Operating Temperature: -40°F to 122°F
- Average life (L70) 70,000 hrs.