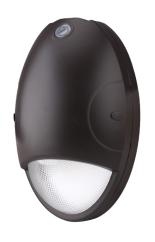

#### **DESCRIPTION**

Introducing the LuminosoLED Outdoor Emergency Wallpack with Photocell! Ideal for outdoor spaces, these fixtures offer reliable emergency backup lighting when you need it most. Designed with an IP65 rating, you can confidently install them outdoors without fear of rain damage. Equipped with a nickel cadmium battery and advanced overcharge & over-discharge protection, these fixtures boast a 24-hour charging time and provide a backup lighting duration of 90 minutes.

#### **FEATURES**

- Die-cast aluminum housing, finished with powder coating.
- LED chip: standard 80 CRI.
- 120-277VAC
- 0-10V dimming, dims down to 10%.
- 3 CCT Selectable allows for further customization based on your requirements.
- 90 Min 5W Battery back-up optional provides 680 Lumens.
- · Built in 6Kv Surge Protector.
- IK08 & IP65 Rated.
- Built in Photocell with on/off switch.
- Operating Temperature: -40°F to 122°F
- Average life (L70) 70,000 hrs.