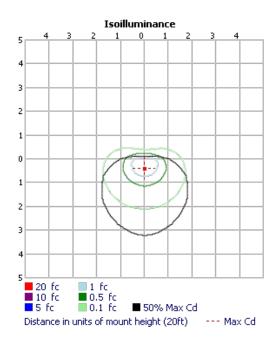

pg.1 01.19.2024

# **LRE Series Wall Pack**

LED Selectable CCT / with Emergency Battery Option



### **PERFORMANCE**

| Model   | Wattage | Lumens<br>(100° Beam) | CCT<br>Selectable | Efficacy | CRI  | Power Factor        | Voltage<br>& Frequency |
|---------|---------|-----------------------|-------------------|----------|------|---------------------|------------------------|
| LRE 15W | 1,740Lm | 3000K                 | 130Lm/W           | >80      | >0.9 | 120-277V<br>50/60Hz |                        |
|         | 1,814Lm | 4000K                 | 138Lm/W           |          |      |                     |                        |
|         | 1,775Lm | 5000K                 | 133Lm/W           |          |      |                     |                        |

### **PHOTOMETRIC**