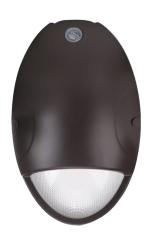

#### **DESCRIPTION**

Introducing the LuminosoLED Outdoor Emergency Wallpack with Photocell! Ideal for outdoor spaces, these fixtures offer reliable emergency backup lighting when you need it most. Designed with an IP65 rating, you can confidently install them outdoors without fear of rain damage. Equipped with a nickel cadmium battery and advanced overcharge & over-discharge protection, these fixtures boast a 24-hour charging time and provide a backup lighting duration of 90 minutes.

#### **FEATURES**

- Die-cast aluminum housing, finished with powder coating.
- LED chip: standard 80 CRI.
- 120-277VAC
- 0-10V dimming, dims down to 10%.
- 3 CCT Selectable allows for further customization based on your requirements.
- 90 Min 5W Battery back-up optional provides 680 Lumens.
- · Built in 6Kv Surge Protector.
- IK08 & IP65 Rated.
- Built in Photocell with on/off switch.
- Operating Temperature: -40°F to 122°F
- Average life (L70) 70,000 hrs.