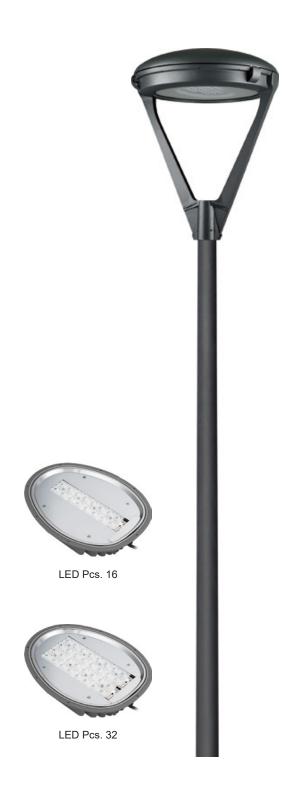

## **Description**

Our LED Post Top Light combines durability and efficiency for outdoor lighting applications. Constructed from robust die-cast aluminum and featuring an anodized aluminum reflector, this fixture is built to withstand harsh environments. Available in 40W, 60W, and 80W options, it provides versatile illumination suited for various settings. The light is IP66-rated for complete protection against dust and powerful water jets, making it ideal for outdoor use. With an IK09 rating, it also boasts high impact resistance. Perfect for illuminating pathways, parks, and public spaces with reliable, energy-efficient light.

## **Performance:**

| Series | Wattage | Lumens | ССТ                     | Efficacy | LED Pcs. | Frequency | N.W.<br>(Lb) | G.W.<br>(Lb) |
|--------|---------|--------|-------------------------|----------|----------|-----------|--------------|--------------|
| SWX    | 40W     | 5,000  | 3000К<br>4000К<br>5000К | 125      | 16       | 50/60Hz   | 27.1         | 29.3         |
|        | 60W     | 7,000  |                         | 133      | 32       |           |              |              |
|        | 80W     | 9,820  |                         | 123      | 32       |           |              |              |