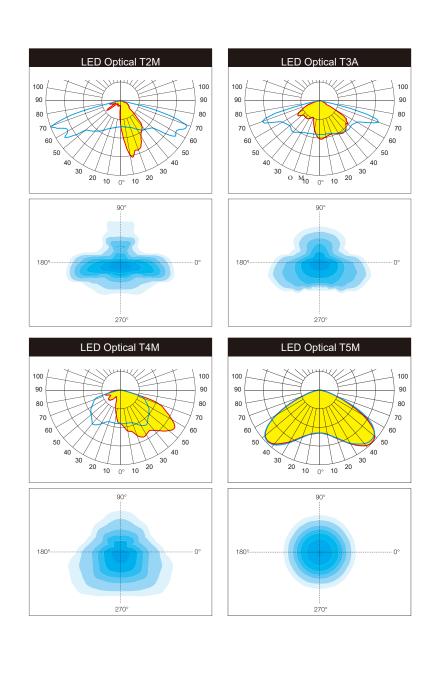

Example: SWX-16-80W-40K-3M-Y-BK

| Series              | Mount                      | Wattage                | ССТ                 | Optics                        | Voltage                  | Finish                         |
|---------------------|----------------------------|------------------------|---------------------|-------------------------------|--------------------------|--------------------------------|
| SWX<br>LED Post Top | <b>16</b> 16 = Slip Fitter | <b>40W</b><br>40 Watts | <b>30K</b><br>3000K | <b>2M</b><br>Type 2           | <b>Y</b><br>Y = 120-277V | BK<br>Black Black<br>RAL9005   |
|                     |                            | <b>60W</b><br>60 Watts | <b>40K</b><br>4000K | <b>3A</b> Type 3 Asymmetrical |                          | WH White White RAL9010         |
|                     |                            | <b>80W</b><br>80 Watts | <b>50K</b><br>5000K | <b>4M</b> Type 4              |                          | SV<br>Silver Silver<br>RAL9007 |
|                     |                            |                        |                     | <b>5M</b> Type 5              |                          |                                |