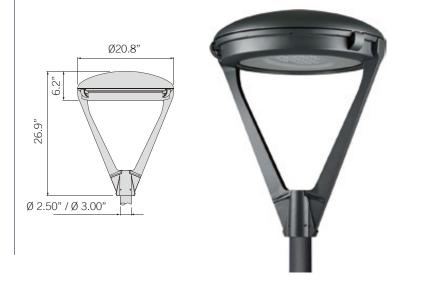

## **Description**

Our LED Post Top Light combines durability and efficiency for outdoor lighting applications. Constructed from robust die-cast aluminum and featuring an anodized aluminum reflector, this fixture is built to withstand harsh environments. Available in 40W, 60W, and 80W options, it provides versatile illumination suited for various settings. The light is IP66-rated for complete protection against dust and powerful water jets, making it ideal for outdoor use. With an IK09 rating, it also boasts high impact resistance. Perfect for illuminating pathways, parks, and public spaces with reliable, energy-efficient light.

| <b>Feature</b> | S: |
|----------------|----|
|                | ٠. |

**Body:** Die-casting aluminum.

Optical system: Anodized aluminum reflector and flat or lenticular

tempered glass cover.

**Output Power:** 40W / 60W / 80W

CCT: 3000K / 4000K / 5000K

Input Power: 120-277VAC

IP Rating: IP66
Impact resistance: IK09

| Project: | Date |
|----------|------|
| Туре:    |      |
| Model:   |      |