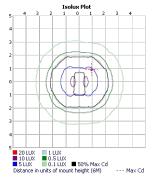

## PERFORMANCE SUMMARY

Delivered Light Output: 2,600 Lumens

Power: 20 Watts

CCT: 3000K, 4000K, 5000K

Standard Lifetime: Designed to L70 minimum 50,000 hours

IP Rating: IP65

Charging: 6 Hours / Day, direct sun light