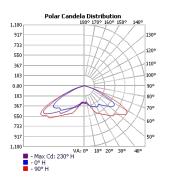

## PERFORMANCE SUMMARY

Delivered Light Output: 2,600 Lumens

Power: 20 Watts

CCT: 3000K, 4000K, 5000K

Standard Lifetime: Designed to L70 minimum 50,000 hours

IP Rating: IP65

Charging: 6 Hours / Day, direct sun light