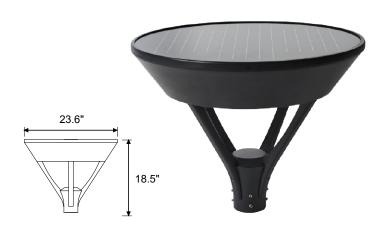

## PRODUCT DESCRIPTION

- High brightness LED 20W LED Power.
- 25Ah 12.8V LITHIUM LIFE04 battery, with fast charging, working temperature 5°F to 149°F.
- 45 Watt Monocrystalline Solar Panel, Grade A Solar Cells.
- INTERPON AKZONOBEL coating.
- 5 Year Warranty.

## ORDER INFORMATION

EXAMPLE: LSP-C-20W-SP-40K-5M-16-BK-4MTR

| Series | Size | Watts | Voltage        | CCT                                       | Optics | Mount            | Finish     |
|--------|------|-------|----------------|-------------------------------------------|--------|------------------|------------|
| LSP    | С    | 20W   | SP=Solar Power | 30K = 3000K<br>40K = 4000K<br>50K = 5000K | 5M     | 16 = Slip Fitter | BK = Black |
|        |      |       |                |                                           |        |                  |            |