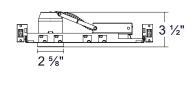

from LED Array for cool operation and end-of-life modularity. The Luminoso 2" housing and trim combination are standard with 0-10V dimming.

#### **BAR HANGER**

Pre-installed nails, easily installs in regular lumber and engineered lumber. Bar Hangers are adjustable from 13-5/8" to 25" and can be repositioned 90 degree on plaster frame.

### **FEATURES**

UL Listed for Damp Locations
UL Listed for Feed Through
Warranty: 5 year limited warranty
Certified under ASTM-E283
for Air Tight Construction
Built in Driver 120-277V (0-10V dims down to 10%)









Dimensions and values shown are nominal. LuminosoLED continually works to improve products and reserves the right to make changes which may alter the performance or appearance of products.



## **COMPATIBLE TRIMS**



# **DIMENSIONS**