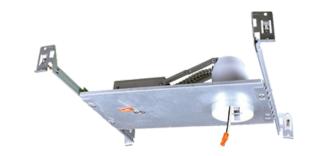

# **DESCRIPTION**

The Luminoso 2" LED New Construction housing is perfect for low to medium height ceilings in commercial applications. The air tight construction reduces energy costs by preventing air flow between occupied conditioned spaces and unvented areas.

#### **HOUSING**

Integral thermal protector to guard against improper lamping and installation. Trim is secured with internal locking mechanism. Galvanized steel construction.

## **DRIVER**

120-277V built in electronic Direct Current U.L. Listed driver mounted away from LED Array for cool operation and end-of-life modularity. The Luminoso 2" housing and trim combination are standard with 0-10V dimming.

#### **BAR HANGER**

Pre-installed nails, easily installs in regular lumber and engineered lumber. Bar Hangers are adjustable from 13-5/8" to 25" and can be repositioned 90 degree on plaster frame.