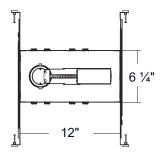

ay from LED Array for cool operation and end-of-life modularity. The Luminoso 2" housing and trim combination are standard with 0-10V dimming.

#### **BAR HANGER**

Pre-installed nails, easily installs in regular lumber and engineered lumber. Bar Hangers are adjustable from 13-5/8" to 25" and can be repositioned 90 degree on plaster frame.

### **FEATURES**

UL Listed for Damp Locations
UL Listed for Feed Through
Warranty: 5 year limited warranty
Certified under ASTM-E283
for Air Tight Construction
Built in Driver 120-277V (0-10V dims down to 10%)









Dimensions and values shown are nominal. LuminosoLED continually works to improve products and reserves the right to make changes which may alter the performance or appearance of products.



## **COMPATIBLE TRIMS**



# **DIMENSIONS**