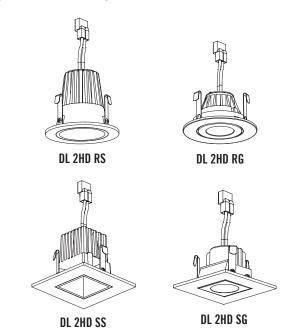

ed driver mounted away from LED Array for cool operation and end-of-life modularity. The Luminoso 2" housing and trim combination are standard with 0-10V dimming.

#### **BAR HANGER**

Pre-installed nails, easily installs in regular lumber and engineered lumber. Bar Hangers are adjustable from 13-5/8" to 25" and can be repositioned 90 degree on plaster frame.

### **FEATURES**

UL Listed for Damp Locations
UL Listed for Feed Through
Warranty: 5 year limited warranty
Certified under ASTM-E283
for Air Tight Construction
Built in Driver 120-277V (0-10V dims down to 10%)









Dimensions and values shown are nominal. LuminosoLED continually works to improve products and reserves the right to make changes which may alter the performance or appearance of products.



## **COMPATIBLE TRIMS**



# **DIMENSIONS**