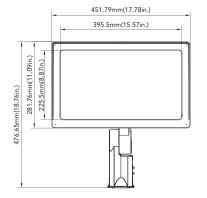

|

#### **REGULATORY & VOLUNTARY QUALIFICATIONS**

**UL** Listed



#### **Slip fitter**





\*\* Special Order / contact vendor

02.01.2018.2





#### Series / Performance

| Series No.                | FLM-140W             | FLM-200W             |
|---------------------------|----------------------|----------------------|
| Power                     | 140W                 | 200W                 |
| Lumens                    | 16,700               | 24,000               |
| Efficacy                  | 119 Lm/W             | 120 Lm/W             |
| Operating Temp.           | -13°F to 113°F       | -13°F to 113°F       |
| Dimensions<br>(L x W x H) | 5.7 x 17.8 x 18.6 in | 5.7 x 17.8 x 18.6 in |
| Input                     | 120-277V AC          | 120-277V AC          |

## Dimensions







Weight 140W: 18.63lb 200W: 19.51lb

## **Luminous Intensity Distribution Curve**