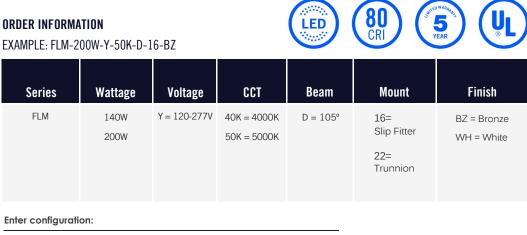

#### Series / Performance

| Series No.                | FLM-140W             | FLM-200W             |
|---------------------------|----------------------|----------------------|
| Power                     | 140W                 | 200W                 |
| Lumens                    | 16,700               | 24,000               |
| Efficacy                  | 119 Lm/W             | 120 Lm/W             |
| Operating Temp.           | -13°F to 113°F       | -13°F to 113°F       |
| Dimensions<br>(L x W x H) | 5.7 x 17.8 x 18.6 in | 5.7 x 17.8 x 18.6 in |
| Input                     | 120-277V AC          | 120-277V AC          |