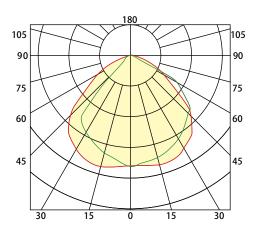

\*\* Special Order / contact vendor

02.01.2018.2





#### Series / Performance

| Series No.                | FLM-140W             | FLM-200W             |
|---------------------------|----------------------|----------------------|
| Power                     | 140W                 | 200W                 |
| Lumens                    | 16,700               | 24,000               |
| Efficacy                  | 119 Lm/W             | 120 Lm/W             |
| Operating Temp.           | -13°F to 113°F       | -13°F to 113°F       |
| Dimensions<br>(L x W x H) | 5.7 x 17.8 x 18.6 in | 5.7 x 17.8 x 18.6 in |
| Input                     | 120-277V AC          | 120-277V AC          |

## Dimensions







Weight 140W: 18.63lb 200W: 19.51lb

## **Luminous Intensity Distribution Curve**