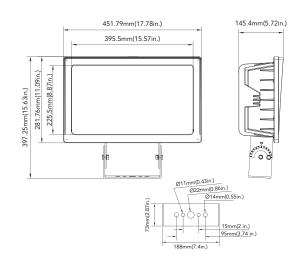

#### Series / Performance

| Series No.                | FLM-140W             | FLM-200W             |
|---------------------------|----------------------|----------------------|
| Power                     | 140W                 | 200W                 |
| Lumens                    | 16,700               | 24,000               |
| Efficacy                  | 119 Lm/W             | 120 Lm/W             |
| Operating Temp.           | -13°F to 113°F       | -13°F to 113°F       |
| Dimensions<br>(L x W x H) | 5.7 x 17.8 x 18.6 in | 5.7 x 17.8 x 18.6 in |
| Input                     | 120-277V AC          | 120-277V AC          |

## Dimensions

Weight 140W: 18.63lb 200W: 19.51lb