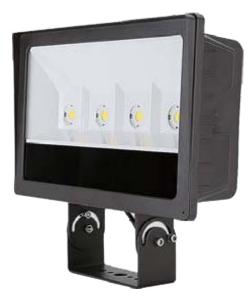

# FLM Series LED Flood Light

## **PRODUCT DESCRIPTION**

The Luminoso FLM series combines modern styling with the latest LED technology. They are available in 20, 35, 45, 70, and 200 watts. The lumen output make this product ideal for nearly any exterior lighting application. With up to 70% energy savings over its traditional counterparts the FLM presents the future of area lighting.

### **PERFORMANCE SUMMARY**

| Efficacy: 119 - 120 Lm/W                       |  |  |
|------------------------------------------------|--|--|
| Delivered Light Output: 16,700 - 24,000 Lumens |  |  |
| Input Power: 140 - 200 Watts                   |  |  |
| CRI: Ra> 80                                    |  |  |
| CCT : 4000K 5000K                              |  |  |
| Input Voltage: 110-277V                        |  |  |
| Power Factor: >0.95 (120V)                     |  |  |
| Frequency: 50/60Hz                             |  |  |
| Standard Warranty: 5 Years                     |  |  |
| Standard Lifetime: 50,000 hours                |  |  |
| IP Rating: IP66 / Wet Rated                    |  |  |
| Die-cast aluminum housing                      |  |  |
| National listing lab tested with IES standards |  |  |