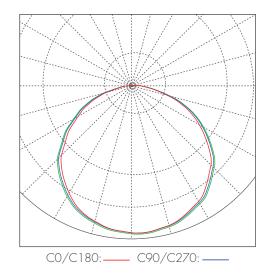

| (Watts)   | 3000K                         | 4000K                  | 5000K         | Control Options      |
|        |                                    |           |                               |                        |               | Leave Blank Standard |
| LCR    | LCB 14 inch 28 2,260 Lm 2,380 Lm 2 | 2 260 l m | 2 380 l m                     | 2 500 l m              | 0-10V Dimming |                      |
| LOD    |                                    | 2,500 Em  | 2,300 Em                      | On/Off Motion Sensor** |               |                      |
|        |                                    |           | Bi/Tri Level Dimming Sensor** |                        |               |                      |

## **Dimensions:**



# **Photometric** Data:



2 =