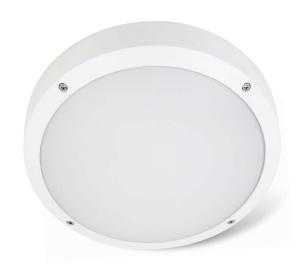

# **LCB Series** LED Flush Mount Light

Exterior Ceiling or Wall

### **Features & Benefits**

- The cast aluminum housing and UV-stabilized diffuser are ideal for outdoor use.
- Stainless steel vandal proof screws.
- Vandal proof , IK10, IP65.
- Multi-function, classic design, easy adapted for many application.
- High quality controllers by HYTRONIK.
- 5 years guarantee.

## **Specification**

| Input Voltage     | 120-277VAC                         |
|-------------------|------------------------------------|
| Power rating      | 28 Watts                           |
| Fitting material  | Housing: Cast Aluminum<br>Lens: PC |
| CRI               | >80                                |
| Finish            | White / Bronze / Black             |
| Impact resistance | IK10                               |
| IP rating         | IP65                               |
| Power Factor      | ≥0.9                               |
| Operating Temp    | -4°F ~ 122°F                       |
| Certificate       | ETL                                |
| Standard          | EN60598-2-1                        |
| Emergency         | EN60598-2-22                       |