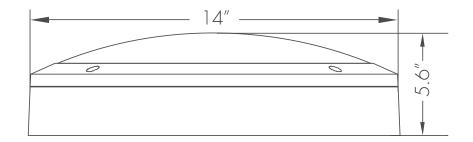

Series | Size                               | (Watts)   | 3000K                         | 4000K                  | 5000K         | Control Options      |
|        |                                    |           |                               |                        |               | Leave Blank Standard |
| LCR    | LCB 14 inch 28 2,260 Lm 2,380 Lm 2 | 2 260 l m | 2 380 l m                     | 2 500 l m              | 0-10V Dimming |                      |
| LOD    |                                    | 2,500 Em  | 2,300 Em                      | On/Off Motion Sensor** |               |                      |
|        |                                    |           | Bi/Tri Level Dimming Sensor** |                        |               |                      |

## **Dimensions:**



# **Photometric** Data:



2 =