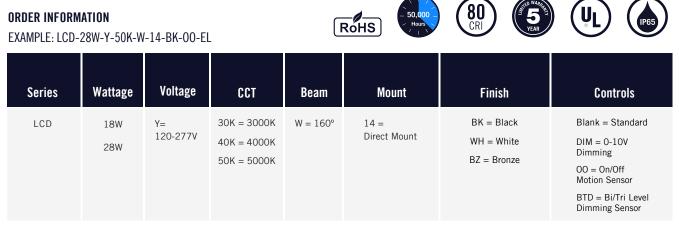

Enter configuration:

\*\* Special Order / contact vendor

18W / Performance

|                  |      | Power      | CCT      |          |                        |                               |
|------------------|------|------------|----------|----------|------------------------|-------------------------------|
| Series           | Size | (Watts)    | 3000K    | 4000K    | 5000K                  | Control Options               |
| LCD 11.8 inch 18 |      | 1.440 l m  | 1,510 Lm | 1,590 Lm | Leave Blank Standard   |                               |
|                  | 18   |            |          |          | 0-10V Dimming          |                               |
|                  | 10   | 1,440 Liii |          |          | On/Off Motion Sensor** |                               |
|                  |      |            |          |          |                        | Bi/Tri Level Dimming Sensor** |

#### 28W / Performance

|               | Power   | CCT      |          |          |                        |
|---------------|---------|----------|----------|----------|------------------------|
|               | (Watts) | 3000K    | 4000K    | 5000K    | Control Options        |
|               |         |          | 2,500 Lm | 2,620 Lm | Leave Blank Standard   |
| LCD 13.8 inch |         |          |          |          | 0-10V Dimming          |
|               | 28      | 2,380 Lm |          |          | On/Off Motion Sensor** |
|               |         |          |          |          |                        |

Special Order \*\*