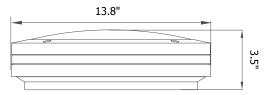

## **Dimensions:**

#### 28W / Performance

|               | Power   | CCT      |          |          |                        |
|---------------|---------|----------|----------|----------|------------------------|
|               | (Watts) | 3000K    | 4000K    | 5000K    | Control Options        |
|               |         |          | 2,500 Lm | 2,620 Lm | Leave Blank Standard   |
| LCD 13.8 inch |         |          |          |          | 0-10V Dimming          |
|               | 28      | 2,380 Lm |          |          | On/Off Motion Sensor** |
|               |         |          |          |          |                        |