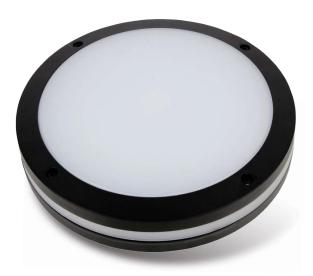

# LCD Series LED Flush Mount Light

Exterior Ceiling or Wall

### Features

- The cast aluminum housing and UV-stabilized diffuser are ideal for outdoor use.
- Stainless steel vandal proof screws.
- Vandal proof , IK10, IP65.
- Multi-function, classic design, easy adapted for many application.
- High quality controllers by HYTRONIK.
- 5 years guarantee.