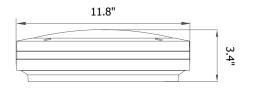

## **Dimensions:**

Enter configuration:

\*\* Special Order / contact vendor

18W / Performance

|                  |      | Power      | CCT      |          |                        |                               |
|------------------|------|------------|----------|----------|------------------------|-------------------------------|
| Series           | Size | (Watts)    | 3000K    | 4000K    | 5000K                  | Control Options               |
| LCD 11.8 inch 18 |      | 1.440 l m  | 1,510 Lm | 1,590 Lm | Leave Blank Standard   |                               |
|                  | 18   |            |          |          | 0-10V Dimming          |                               |
|                  | 10   | 1,440 Liii |          |          | On/Off Motion Sensor** |                               |
|                  |      |            |          |          |                        | Bi/Tri Level Dimming Sensor** |