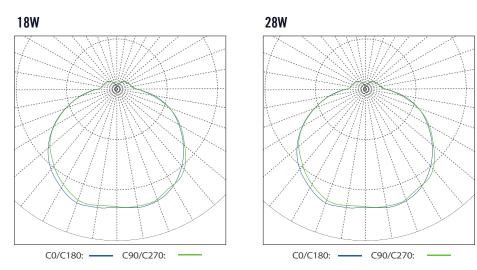

|      |            |          |          |                        | Bi/Tri Level Dimming Sensor** |

#### 28W / Performance

|               | Power   | CCT      |          |          |                        |
|---------------|---------|----------|----------|----------|------------------------|
|               | (Watts) | 3000K    | 4000K    | 5000K    | Control Options        |
|               |         |          | 2,500 Lm | 2,620 Lm | Leave Blank Standard   |
| LCD 13.8 inch |         |          |          |          | 0-10V Dimming          |
|               | 28      | 2,380 Lm |          |          | On/Off Motion Sensor** |
|               |         |          |          |          |                        |

Special Order \*\*

## **Dimensions:**





## Photometric Data: