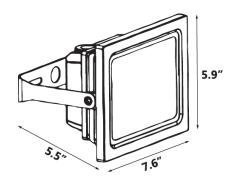

### **Series / Performance**

| Series No.                | LFL-15W            | LFL-30W            | LFL-50W          |
|---------------------------|--------------------|--------------------|------------------|
| Power                     | 15W                | 30W                | 50W              |
| Lumens                    | 1,650              | 3,300              | 5,750            |
| Efficacy                  | 110 Lm/W           | 110 Lm/W           | 115 Lm/W         |
| Ambient Temp. use         | -13°F to 113°F     | -13°F to 113°F     | -13°F to 113°F   |
| Dimensions<br>(L x W x H) | 4.6 x 4.9 x 3.8 in | 5.5 x 7.6 x 5.9 in | 5.7 x 9 x 7.5 in |
| Input                     | 120-277V AC        | 120-277V AC        | 120-277V AC      |

# **Dimension**