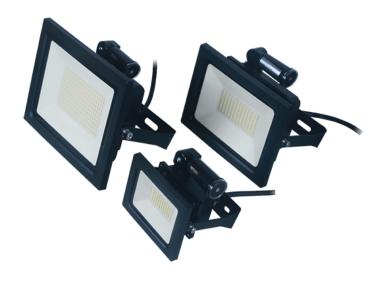

# **LFL Series** LED Flood Light

## **PRODUCT DESCRIPTION**

The Luminoso LFL series combines modern styling with the latest LED technology. They are available in 15, 30, and 50 watts. The lumen output make this product ideal for nearly any exterior lighting application. With up to 70% energy savings over its traditional counterparts.

### **Series / Performance**

| Series No.                | LFL-15W            | LFL-30W            | LFL-50W          |
|---------------------------|--------------------|--------------------|------------------|
| Power                     | 15W                | 30W                | 50W              |
| Lumens                    | 1,650              | 3,300              | 5,750            |
| Efficacy                  | 110 Lm/W           | 110 Lm/W           | 115 Lm/W         |
| Ambient Temp. use         | -13°F to 113°F     | -13°F to 113°F     | -13°F to 113°F   |
| Dimensions<br>(L x W x H) | 4.6 x 4.9 x 3.8 in | 5.5 x 7.6 x 5.9 in | 5.7 x 9 x 7.5 in |
| Input                     | 120-277V AC        | 120-277V AC        | 120-277V AC      |