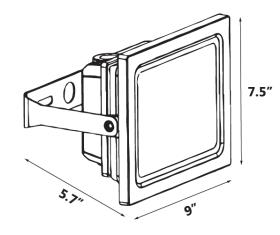

### **Series / Performance**

| Series No.                | LFL-15W            | LFL-30W            | LFL-50W          |
|---------------------------|--------------------|--------------------|------------------|
| Power                     | 15W                | 30W                | 50W              |
| Lumens                    | 1,650              | 3,300              | 5,750            |
| Efficacy                  | 110 Lm/W           | 110 Lm/W           | 115 Lm/W         |
| Ambient Temp. use         | -13°F to 113°F     | -13°F to 113°F     | -13°F to 113°F   |
| Dimensions<br>(L x W x H) | 4.6 x 4.9 x 3.8 in | 5.5 x 7.6 x 5.9 in | 5.7 x 9 x 7.5 in |
| Input                     | 120-277V AC        | 120-277V AC        | 120-277V AC      |

# **Dimension**