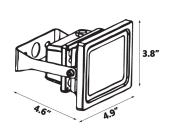

### **Series / Performance**

| Series No.                | LFL-15W            | LFL-30W            | LFL-50W          |
|---------------------------|--------------------|--------------------|------------------|
| Power                     | 15W                | 30W                | 50W              |
| Lumens                    | 1,650              | 3,300              | 5,750            |
| Efficacy                  | 110 Lm/W           | 110 Lm/W           | 115 Lm/W         |
| Ambient Temp. use         | -13°F to 113°F     | -13°F to 113°F     | -13°F to 113°F   |
| Dimensions<br>(L x W x H) | 4.6 x 4.9 x 3.8 in | 5.5 x 7.6 x 5.9 in | 5.7 x 9 x 7.5 in |
| Input                     | 120-277V AC        | 120-277V AC        | 120-277V AC      |

# **Dimension**