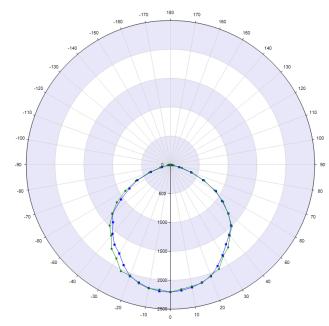

### **Series / Performance**

| Series No.                | LFL-15W            | LFL-30W            | LFL-50W          |
|---------------------------|--------------------|--------------------|------------------|
| Power                     | 15W                | 30W                | 50W              |
| Lumens                    | 1,650              | 3,300              | 5,750            |
| Efficacy                  | 110 Lm/W           | 110 Lm/W           | 115 Lm/W         |
| Ambient Temp. use         | -13°F to 113°F     | -13°F to 113°F     | -13°F to 113°F   |
| Dimensions<br>(L x W x H) | 4.6 x 4.9 x 3.8 in | 5.5 x 7.6 x 5.9 in | 5.7 x 9 x 7.5 in |
| Input                     | 120-277V AC        | 120-277V AC        | 120-277V AC      |

# **Dimension**







# **Dimension**