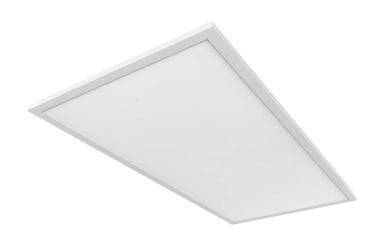

# LFP24 Series 40W 2x4 LED Panel

#### **PRODUCT DESCRIPTION**

The LFP Panels are designed for residential and commercial suspended grid ceilings. Use this 2' x 4' rectangular LED panel light for office lighting, basement lighting, light box and sign back-lighting, gym lighting, school lighting, hospital lighting, and more! Replace existing fluorescent troffer light fixtures, or use it for new construction applications. The LED panel light delivers a smooth, flawless wall of illumination without visible bulbs or hot spots. The 40-watt LED light emits up to 4,000 lumens of natural, cool, or warm white illumination.

#### PERFORMANCE SUMMARY

Power: 40 Watts

Delivered Light Output: 4,000 Lumens

Efficacy: 100 Lm/W

CRI: Ra>80

CCT Options: 3500K, 4000K, 5000K

Input Voltage: 120-277 VAC

Power Factor: >0.9