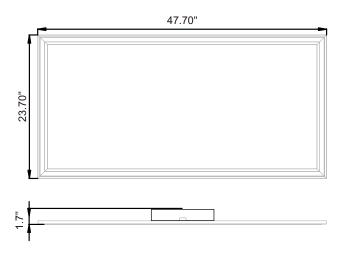

0-10V dimming / 10% - 100% Smooth linear dimming

Dimensions: L 47.7" x W 23.7" x H 1.7"

Ceiling Hanging

## **Dimensions**