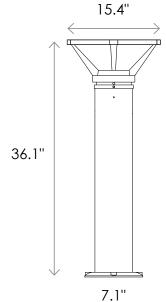

## PRODUCT DESCRIPTION

- High brightness LED 44 chips, 0.09W each, 4W LED Power.
- 2\*4.5Ah 6.4V LITHIUM LIFEPO4 battery, with fast charging, working temperature 5°F to 149°F
- 9.5 Watt Monocrystalline Solar Panel. Grade A Solar Cells Height:
- 36.1 x Width 15.4 in / 25 Lbs.
- INTERPON AKZONOBEL coating.
- 5 Years Warranty.