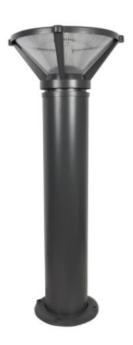

## LSB-B Series SOLAR LED Bollard

## PRODUCT DESCRIPTION

- High brightness LED 44 chips, 0.09W each, 4W LED Power.
- 2\*4.5Ah 6.4V LITHIUM LIFEPO4 battery, with fast charging, working temperature 5°F to 149°F
- 9.5 Watt Monocrystalline Solar Panel. Grade A Solar Cells Height:
- 36.1 x Width 15.4 in / 25 Lbs.
- INTERPON AKZONOBEL coating.
- 5 Years Warranty.