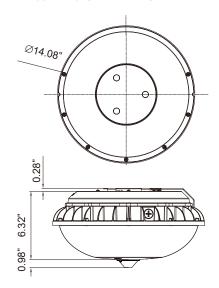

# **APPLICATIONS:**

Sporting Facility / Parking Garage / Canopy

Measurements: W 14.1 x H 6.3 (7.3 w/sensor)

Optional Doppler/Daylight Harvesting Sensor

ORDER INFORMATION

EXAMPLE: LZR-60W-Y-40K-5M-DM-SV-MS

| Series | Wattage | Voltage      | CCT         | Beam | Mount             | Finish      | Option                                        |
|--------|---------|--------------|-------------|------|-------------------|-------------|-----------------------------------------------|
| LZR    | 40W     | Y = 120-277V | 30K = 3000K | 5M   | DM = Direct Mount | WT = White  | Leave blank                                   |
|        | 60W     |              | 40K = 4000K |      |                   | SV = Silver | Standard                                      |
|        |         |              | 50K = 5000K |      |                   |             | MS =<br>Doppler Daylight<br>Harvesting Sensor |

### Series / Performance

| Series No.            | LZR-40W         | LZR-60W       |  |  |
|-----------------------|-----------------|---------------|--|--|
| Power                 | 40W             | 60W           |  |  |
| Lumens                | 4,690           | 7,108         |  |  |
| Efficacy              | 117 Lm/W        | 118 Lm/W      |  |  |
| Dimensions<br>(W x H) | 13.9 x 7.3 in   | 13.9 x 7.3 in |  |  |
| Net / Gross weight    | 10.5lbs / 13lbs |               |  |  |
| Input                 | 120-277V        |               |  |  |