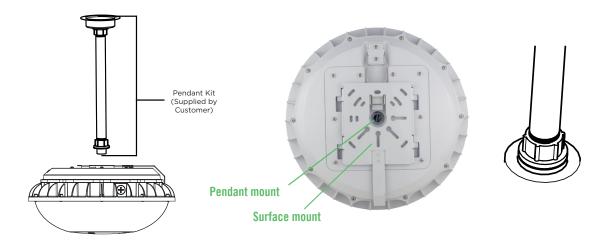

# **APPLICATIONS:**

Sporting Facility / Parking Garage / Canopy

Measurements: W 14.1 x H 6.3 (7.3 w/sensor)

Optional Doppler/Daylight Harvesting Sensor

ORDER INFORMATION

EXAMPLE: LZR-60W-Y-40K-5M-DM-SV-MS

| Series | Wattage | Voltage      | CCT         | Beam | Mount             | Finish      | Option                                        |
|--------|---------|--------------|-------------|------|-------------------|-------------|-----------------------------------------------|
| LZR    | 40W     | Y = 120-277V | 30K = 3000K | 5M   | DM = Direct Mount | WT = White  | Leave blank                                   |
|        | 60W     |              | 40K = 4000K |      |                   | SV = Silver | Standard                                      |
|        |         |              | 50K = 5000K |      |                   |             | MS =<br>Doppler Daylight<br>Harvesting Sensor |