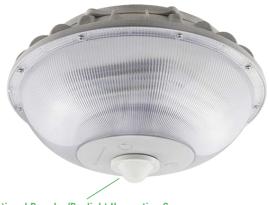

# **LZR Series** LED Canopy Light

# **APPLICATIONS:**

Sporting Facility / Parking Garage / Canopy

Measurements: W 14.1 x H 6.3 (7.3 w/sensor)

Optional Doppler/Daylight Harvesting Sensor

ORDER INFORMATION

EXAMPLE: LZR-60W-Y-40K-5M-DM-SV-MS

| Series | Wattage | Voltage      | CCT         | Beam | Mount             | Finish      | Option                                        |
|--------|---------|--------------|-------------|------|-------------------|-------------|-----------------------------------------------|
| LZR    | 40W     | Y = 120-277V | 30K = 3000K | 5M   | DM = Direct Mount | WT = White  | Leave blank                                   |
|        | 60W     |              | 40K = 4000K |      |                   | SV = Silver | Standard                                      |
|        |         |              | 50K = 5000K |      |                   |             | MS =<br>Doppler Daylight<br>Harvesting Sensor |

### Series / Performance

| Series No.            | LZR-40W         | LZR-60W       |  |  |
|-----------------------|-----------------|---------------|--|--|
| Power                 | 40W             | 60W           |  |  |
| Lumens                | 4,690           | 7,108         |  |  |
| Efficacy              | 117 Lm/W        | 118 Lm/W      |  |  |
| Dimensions<br>(W x H) | 13.9 x 7.3 in   | 13.9 x 7.3 in |  |  |
| Net / Gross weight    | 10.5lbs / 13lbs |               |  |  |
| Input                 | 120-277V        |               |  |  |