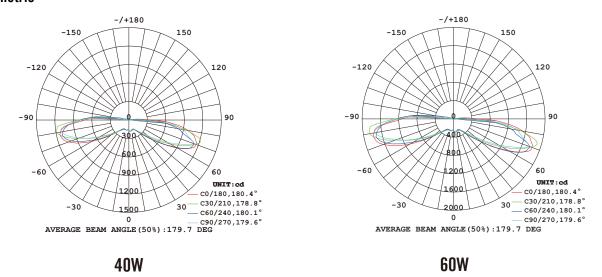

0W           |  |  |
| Lumens                | 4,690           | 7,108         |  |  |
| Efficacy              | 117 Lm/W        | 118 Lm/W      |  |  |
| Dimensions<br>(W x H) | 13.9 x 7.3 in   | 13.9 x 7.3 in |  |  |
| Net / Gross weight    | 10.5lbs / 13lbs |               |  |  |
| Input                 | 120-277V        |               |  |  |

## Construction

- Heavy-duty cast aluminum housing; rust and corrosion resistant; polyester powder coating
- Diffuser: High light transmittance & Polycarbonate with UV
- LEDs: Top grade LED, high-output,long-life;
- Heat Sink: Aluminum sink attached to the housing directly to reduce LED heats and add to life
- LED Driver: IP65/ Constant current
- Finish: Silver finish. Environmentally friendly polyester powder coatings.



## **Photometric**



07.23.2018 www.luminosoled.com