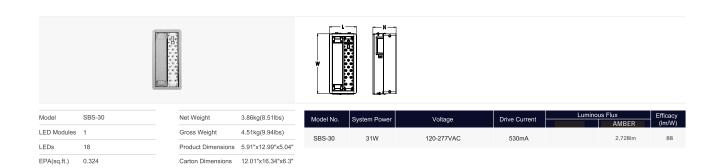

### 05. ELECTRICAL / KEY COMPONENTS / CONTROLS

- 120-277VAC and 347-480VAC available.
- Surge protection to 20kV/10kA per ANSI/IEEE C62.41.2-2002 available.
- High quality LEDs, driver and components, e.g. MOLEX, WAGO connectors.
- Multiple lighting control options are available, e.g. DALI, 1-10V.