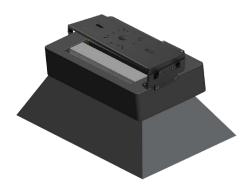

# **SBS 30W LED** Ceiling Mount

Turtle Friendly

### 01. HOUSING

- Die cast aluminum housing.
- Modular design allows for easy installation, replacement and maintenance.
- IK08 rated

#### 04. MOUNTING

· Ceiling mount