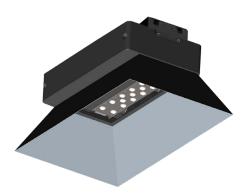

# **SBS 30W LED** Ceiling Mount

Turtle Friendly

### 01. HOUSING

- Die cast aluminum housing.
- Modular design allows for easy installation, replacement and maintenance.
- IK08 rated

#### 04. MOUNTING

· Ceiling mount