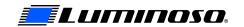

## ORDER INFORMATION

EXAMPLE: SBS-14-30W-AM-5M1-Y-TS-BK

| Series | Mount              | Wattage | ССТ        | Optics                                                                | Voltage                         | Shielding             | Finish                                                       |
|--------|--------------------|---------|------------|-----------------------------------------------------------------------|---------------------------------|-----------------------|--------------------------------------------------------------|
| SBS    | 14=Direct<br>Mount | 30W     | AM = Amber | 2M1 T5U<br>3M1 T5V<br>3L1 T5W<br>4M1 T5S<br>4S1 T5X<br>5M1 T5D<br>5L1 | Y = 120-277V<br>HV = 347-480V** | TS = Turtle<br>Shield | SV = Silver<br>BZ = Bronze**<br>BK = Black**<br>WH = White** |