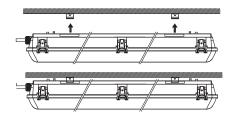

### **Installation Instructions & Options**

**A:** Insert ⊘6mm anchors for screws. Then apply mounting bracket

- **Q.** ① Lift clips picture A
  - ② Remove the diffuser picture B
  - ③ Hold the stainless fixator, remove the gear tray picture C