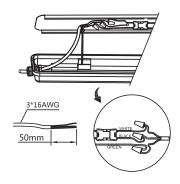

Remove pipe thread, and feed wire through gland. Seal & clamp system allows the cord connector to tighten as you tighten threaded seal.

② Connect the cable on the terminal block as shown below and tighten the cable gland.