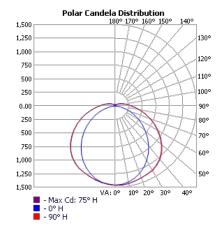

THD: <20% (120V)                                        |  |  |  |  |  |
| Power Factor 40W / >0.93 (120V)                         |  |  |  |  |  |
| Frequency: 50/60Hz                                      |  |  |  |  |  |
| Standard Warranty: 5 Years                              |  |  |  |  |  |
| Standard Lifetime: Designed to L70 minimum 50,000 hours |  |  |  |  |  |
| Mounting: Direct Mount                                  |  |  |  |  |  |
| Dimming: 0-10v dimming, 10%-100% smooth linear dimming  |  |  |  |  |  |
| Rating: IP65                                            |  |  |  |  |  |
| Dimensions 40W: (L 48" x W 4.8" x H 4.2")               |  |  |  |  |  |
|                                                         |  |  |  |  |  |



### **Luminous Intensity** Distribution Diagram













# ORDER INFORMATION EXAMPLE: VPR-14-40W-50K-J-Y-FR-MS

| Series | Mount               | Wattage | CCT                                         | Optics | Voltage      | Lens                | Sensor Options                             | Accessories                                                        | Option                                      |
|--------|---------------------|---------|---------------------------------------------|--------|--------------|---------------------|--------------------------------------------|--------------------------------------------------------------------|---------------------------------------------|
| VPR    | 14=<br>Direct Mount | 40W     | 35K = 3500K**<br>40K = 4000K<br>50K = 5000K | J=120° | Y = 120-277V | FR=Frosted CL=Clear | Blank =