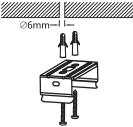

### **Installation Instructions & Options**

**A:** Insert ⊘6mm anchors for screws. Then apply mounting bracket

- **Q.** ① Lift clips picture A
  - ② Remove the diffuser picture B
  - ③ Hold the stainless fixator, remove the gear tray picture C