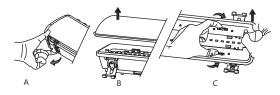

### **Installation Instructions & Options**

**A:** Insert ⊘6mm anchors for screws. Then apply mounting bracket

- **Q.** ① Lift clips picture A
  - ② Remove the diffuser picture B
  - ③ Hold the stainless fixator, remove the gear tray picture C