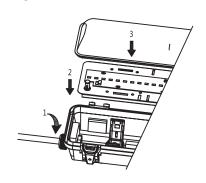

D:

- ① Tighten cable gland as show below
- ② Fix gear tray with the housing
- 3 Snap on diffuser

**E**:

① Fix the lamp on the wall or ceiling.

2 =