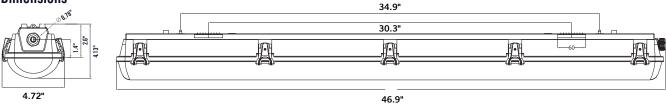

### PERFORMANCE SUMMARY

| Efficacy: 130 Lm/W                                      |  |  |  |  |  |
|---------------------------------------------------------|--|--|--|--|--|
| Delivered Light Output: 5,150 Lumens                    |  |  |  |  |  |
| Input Power: 40 Watts                                   |  |  |  |  |  |
| CRI: Ra>82                                              |  |  |  |  |  |
| CCT: 3500K, 4000K, 5000K                                |  |  |  |  |  |
| Input Voltage: 120-277 VAC                              |  |  |  |  |  |
| Input current: 0.4 -0.17A                               |  |  |  |  |  |
| THD: <20% (120V)                                        |  |  |  |  |  |
| Power Factor 40W / >0.93 (120V)                         |  |  |  |  |  |
| Frequency: 50/60Hz                                      |  |  |  |  |  |
| Standard Warranty: 5 Years                              |  |  |  |  |  |
| Standard Lifetime: Designed to L70 minimum 50,000 hours |  |  |  |  |  |
| Mounting: Direct Mount                                  |  |  |  |  |  |
| Dimming: 0-10v dimming, 10%-100% smooth linear dimming  |  |  |  |  |  |
| Rating: IP65                                            |  |  |  |  |  |
| Dimensions 40W: (L 48" x W 4.8" x H 4.2")               |  |  |  |  |  |
|                                                         |  |  |  |  |  |

#### Series / Performance

| Series No.                | VPR-40W                      |
|---------------------------|------------------------------|
| Power                     | 40W                          |
| Lumens                    | (40K) 5,150 / (50K) 5,200 Lm |
| Efficacy                  | 130 Lm/w                     |
| Gross Weight              | 4.6 lb                       |
| Dimensions<br>(L x W x H) | 47 x 4.8 x 4.2 in            |
| Input                     | 120-277V AC                  |
| Housing/Diffuser          | Polycarbonate                |

### **Dimensions**